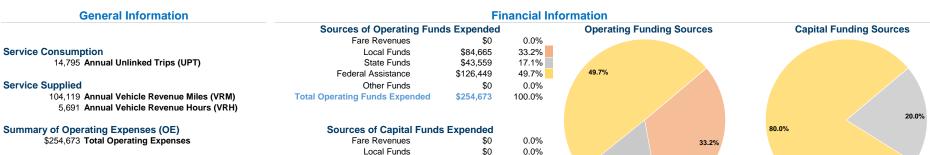

# **Pioneer Resources - Muskegon**

2018 Annual Agency Profile

601 Terrace Suite 100 Muskegon, MI 49440

\$0

\$0

20.0%

80.0%

0.0%

100.0%

17.1%

Demand Response

\$177,026

\$708,105

\$885,131

### **Database Information**

NTDID: 5R03-55323

Reporter Type: Rural General Public Transit

### **Vehicles Operated** at Maximum Service

| Mode            | Directly<br>Operated | Purchased<br>Transportation | Operating<br>Expenses | Fare<br>Revenues | Uses of Capital<br>Funds Annual U | nlinked Trips | Annual Vehicle<br>Revenue Miles |
|-----------------|----------------------|-----------------------------|-----------------------|------------------|-----------------------------------|---------------|---------------------------------|
| Demand Response | 5                    | · .                         | \$254,673             | \$0              | \$885,131                         | 14,795        | 104,119                         |
| Total           | 5                    |                             | <b>\$254,673</b>      | <b>\$0</b>       | \$885,131                         | 14,795        | <b>104,119</b>                  |

State Funds

Other Funds

Federal Assistance

**Total Capital Funds Expended** 