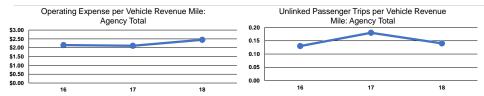

#### Service Efficiency

|                 | Operating Expenses per | Operating Expenses per |
|-----------------|------------------------|------------------------|
| Mode            | Vehicle Revenue Mile   | Vehicle Revenue Hour   |
| Demand Response | \$2.45                 | \$44.75                |
| Total           | \$2.45                 | \$44.75                |

|      |                    | Service Effectiveness |                      |  |  |  |
|------|--------------------|-----------------------|----------------------|--|--|--|
|      | Operating Expenses |                       |                      |  |  |  |
|      | per Unlinked       | Unlinked Trips per    | Unlinked Trips per   |  |  |  |
| Mode | Passenger Trip     | Vehicle Revenue Mile  | Vehicle Revenue Hour |  |  |  |