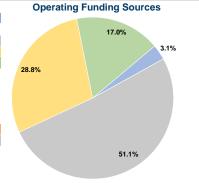

# Summary of Operating Expenses (OE) \$949,486 Total Operating Expenses

# **Financial Information**

| ⊏xpenaea  |                                            |
|-----------|--------------------------------------------|
| \$0       | 0.0%                                       |
| \$63,516  | 18.4%                                      |
| \$282,240 | 81.6%                                      |
| \$0       | 0.0%                                       |
| \$0       | 0.0%                                       |
| \$345,756 | 100.0%                                     |
|           | \$0<br>\$63,516<br>\$282,240<br>\$0<br>\$0 |