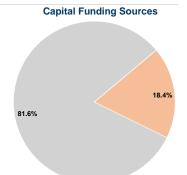

# **Financial Information**

| ⊏xpenaea  |                                            |
|-----------|--------------------------------------------|
| \$0       | 0.0%                                       |
| \$63,516  | 18.4%                                      |
| \$282,240 | 81.6%                                      |
| \$0       | 0.0%                                       |
| \$0       | 0.0%                                       |
| \$345,756 | 100.0%                                     |
|           | \$0<br>\$63,516<br>\$282,240<br>\$0<br>\$0 |