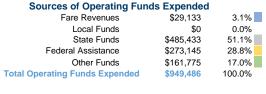

# Summary of Operating Expenses (OE) \$949,486 Total Operating Expenses

# **Financial Information**

| ⊏xpenaea  |                                            |
|-----------|--------------------------------------------|
| \$0       | 0.0%                                       |
| \$63,516  | 18.4%                                      |
| \$282,240 | 81.6%                                      |
| \$0       | 0.0%                                       |
| \$0       | 0.0%                                       |
| \$345,756 | 100.0%                                     |
|           | \$0<br>\$63,516<br>\$282,240<br>\$0<br>\$0 |