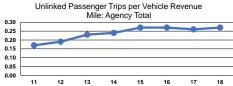

#### **Performance Measures**

|                 | Service Effectiveness                                |                                            |                                            |  |
|-----------------|------------------------------------------------------|--------------------------------------------|--------------------------------------------|--|
| Mode            | Operating Expenses<br>per Unlinked<br>Passenger Trip | Unlinked Trips per<br>Vehicle Revenue Mile | Unlinked Trips per<br>Vehicle Revenue Hour |  |
| Demand Response | \$14.41                                              | 1.3                                        | 7.8                                        |  |
| Bus             | \$18.53                                              | 0.3                                        | 3.0                                        |  |
| Total           | \$18.37                                              | 0.3                                        | 3.1                                        |  |