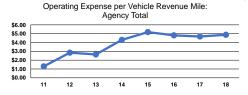

# Service Efficiency

|                 | Operating Expenses per | Operating Expenses per |
|-----------------|------------------------|------------------------|
| Mode            | Vehicle Revenue Mile   | Vehicle Revenue Hour   |
| Demand Response | \$18.72                | \$112.85               |
| Bus             | \$4.77                 | \$55.74                |
| Total           | \$4.88                 | \$56.62                |