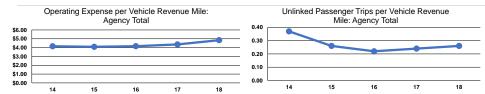

# Service Efficiency

|                 | Operating Expenses per | Operating Expenses per |
|-----------------|------------------------|------------------------|
| Mode            | Vehicle Revenue Mile   | Vehicle Revenue Hour   |
| Demand Response | \$4.84                 | \$53.85                |
| Total           | \$4.84                 | \$53.85                |