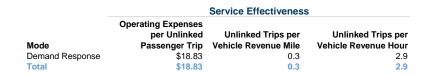

# Service Efficiency

|                 | Operating Expenses per | Operating Expenses per |
|-----------------|------------------------|------------------------|
| Mode            | Vehicle Revenue Mile   | Vehicle Revenue Hour   |
| Demand Response | \$4.84                 | \$53.85                |
| Total           | \$4.84                 | \$53.85                |