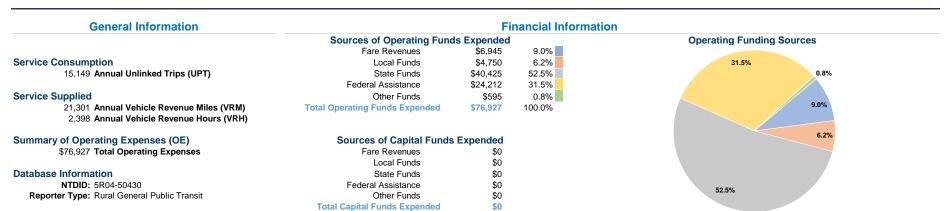

## Vehicles Operated at Maximum Service

| Mode            | Directly<br>Operated | Purchased<br>Transportation | Operating<br>Expenses | Fare<br>Revenues | Uses of Capital<br>Funds Annual Unlin | ked Trips | Annual Vehicle<br>Revenue Miles | Annual Vehicle<br>Revenue Hours |
|-----------------|----------------------|-----------------------------|-----------------------|------------------|---------------------------------------|-----------|---------------------------------|---------------------------------|
| Demand Response | · 1                  | •                           | \$76,927              | \$6,945          | \$0                                   | 15,149    | 21,301                          | 2,398                           |
| Total           | 1                    | -                           | \$76,927              | \$6,945          | \$0                                   | 15,149    | 21,301                          | 2,398                           |