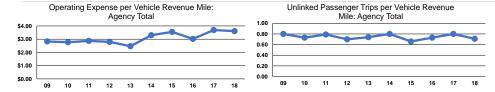

## **Performance Measures**

|                 | Service E              | ficiency               |                 | Service Effectiveness |                      |                      |  |
|-----------------|------------------------|------------------------|-----------------|-----------------------|----------------------|----------------------|--|
|                 |                        |                        |                 | Operating Expenses    |                      |                      |  |
|                 | Operating Expenses per | Operating Expenses per |                 | per Unlinked          | Unlinked Trips per   | Unlinked Trips per   |  |
| Mode            | Vehicle Revenue Mile   | Vehicle Revenue Hour   | Mode            | Passenger Trip        | Vehicle Revenue Mile | Vehicle Revenue Hour |  |
| Demand Response | \$3.61                 | \$32.08                | Demand Response | \$5.08                | 0.7                  | 6.3                  |  |
| Total           | \$3.61                 | \$32.08                | Total           | \$5.08                | 0.7                  | 6.3                  |  |