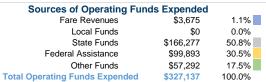

#### Summary of Operating Expenses (OE)

\$327,137 Total Operating Expenses

## **Operating Funding Sources**