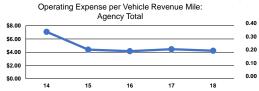

## **Performance Measures**

## Service Efficiency

| Mode            | Operating Expenses per<br>Vehicle Revenue Mile | Operating Expenses per<br>Vehicle Revenue Hour |  |
|-----------------|------------------------------------------------|------------------------------------------------|--|
| Demand Response | \$6.56                                         | \$27.12                                        |  |
| Bus             | \$2.56                                         | \$42.67                                        |  |
| Total           | \$4.23                                         | \$31.14                                        |  |