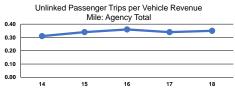

## **Performance Measures**

#### Service Effectiveness

|                 | 00:1:00 =::00::10::000                               |                                            |                                            |  |  |
|-----------------|------------------------------------------------------|--------------------------------------------|--------------------------------------------|--|--|
| Mode            | Operating Expenses<br>per Unlinked<br>Passenger Trip | Unlinked Trips per<br>Vehicle Revenue Mile | Unlinked Trips per<br>Vehicle Revenue Hour |  |  |
| Demand Response | \$9.01                                               | 0.7                                        | 3.0                                        |  |  |
| Bus             | \$30.81                                              | 0.1                                        | 1.4                                        |  |  |
| Total           | \$12.02                                              | 0.4                                        | 2.6                                        |  |  |