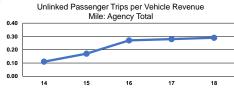

#### Service Effectiveness

| Operating Expenses<br>per Unlinked<br>Passenger Trip | Unlinked Trips per<br>Vehicle Revenue Mile           | Unlinked Trips per<br>Vehicle Revenue Hour              |  |
|------------------------------------------------------|------------------------------------------------------|---------------------------------------------------------|--|
| \$17.17                                              | 0.4                                                  | 4.1                                                     |  |
| \$19.57                                              | 0.2                                                  | 4.1                                                     |  |
| \$18.06                                              | 0.3                                                  | 4.1                                                     |  |
|                                                      | per Unlinked<br>Passenger Trip<br>\$17.17<br>\$19.57 | per Unlinked Passenger Trip \$17.17 \$0.4 \$19.57 \$0.2 |  |