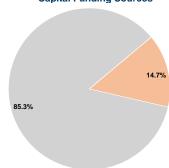

#### Sources of Capital Funds Expended

| Caree or Capital Carra |           |        |
|------------------------|-----------|--------|
| Fare Revenues          | \$0       | 0.0%   |
| Local Funds            | \$59,772  | 14.7%  |
| State Funds            | \$346,246 | 85.3%  |
| Federal Assistance     | \$0       | 0.0%   |
| Other Funds            | \$0       | 0.0%   |
| Capital Funds Expended | \$406,018 | 100.0% |

# **Operating Funding Sources Capital Funding Sources** 30.3% 85.3%

53.3%