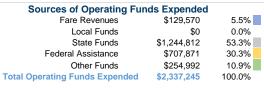

#### Summary of Operating Expenses (OE)

\$2,337,245 Total Operating Expenses

# **Operating Funding Sources Capital Funding Sources** 30.3% 85.3%

53.3%