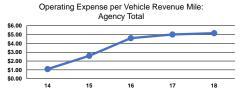

## Service Efficiency

**Total Capi** 

| Mode            | Operating Expenses per<br>Vehicle Revenue Mile | Operating Expenses per<br>Vehicle Revenue Hour |
|-----------------|------------------------------------------------|------------------------------------------------|
| Demand Response | \$6.05                                         | \$69.93                                        |
| Bus             | \$4.24                                         | \$79.39                                        |
| Total           | \$5.16                                         | \$73.47                                        |