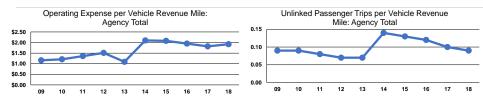

# Service Efficiency

|                 | Operating Expenses per | Operating Expenses per |  |
|-----------------|------------------------|------------------------|--|
| Mode            | Vehicle Revenue Mile   | Vehicle Revenue Hour   |  |
| Demand Response | \$1.92                 | \$25.23                |  |
| Total           | \$1.92                 | \$25.23                |  |

|                 | Service Effectiveness                                |                                            |                                            |
|-----------------|------------------------------------------------------|--------------------------------------------|--------------------------------------------|
| Mode            | Operating Expenses<br>per Unlinked<br>Passenger Trip | Unlinked Trips per<br>Vehicle Revenue Mile | Unlinked Trips per<br>Vehicle Revenue Hour |
| Demand Response | \$21.39                                              | 0.1                                        | 1.2                                        |
| Total           | \$21.39                                              | 0.1                                        | 1.2                                        |