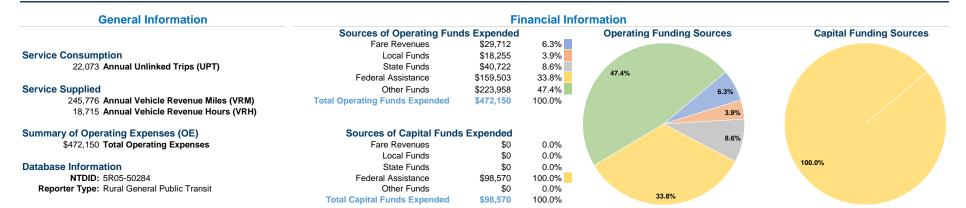

### Vehicles Operated at Maximum Service

|          | Directly | Purchased      | Operating | Fare     |
|----------|----------|----------------|-----------|----------|
|          | Operated | Transportation | Expenses  | Revenues |
| Response | 10       | <u>-</u>       | \$472,150 | \$29,712 |
|          | 10       |                | \$472,150 | \$29,712 |

| Uses of Capital |                       | Annual Vehicle | Annual Vehicle |
|-----------------|-----------------------|----------------|----------------|
| Funds           | Annual Unlinked Trips | Revenue Miles  | Revenue Hours  |
| \$98,570        | 22,073                | 245,776        | 18,715         |
| \$98,570        | 22,073                | 245,776        | 18,715         |