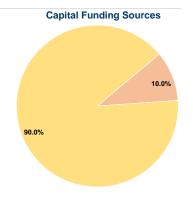

## **Sources of Capital Funds Expended**

| oources or oapital runus     | Lxperiaea |        |  |
|------------------------------|-----------|--------|--|
| Fare Revenues                | \$0       | 0.0%   |  |
| Local Funds                  | \$3,672   | 10.0%  |  |
| State Funds                  | \$0       | 0.0%   |  |
| Federal Assistance           | \$33,047  | 90.0%  |  |
| Other Funds                  | \$0       | 0.0%   |  |
| Total Capital Funds Expended | \$36,719  | 100.0% |  |