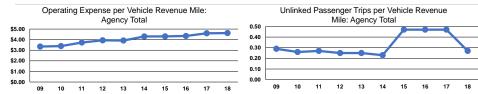

## Service Efficiency

|                 | Operating Expenses per |  |  |
|-----------------|------------------------|--|--|
| Mode            | Vehicle Revenue Mile   |  |  |
| Demand Response | \$4.62                 |  |  |
| Total           | \$4.62                 |  |  |
|                 |                        |  |  |

Operating Expenses per Vehicle Revenue Hour \$85.65

Service Effectiveness **Operating Expenses** per Unlinked Unlinked Trips per Unlinked Trips per Mode Passenger Trip Vehicle Revenue Mile Vehicle Revenue Hour Demand Response \$16.98 0.3 5.0 \$16.98 0.3 5.0