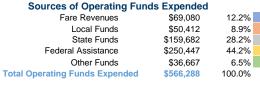

## Summary of Operating Expenses (OE)

\$566,288 Total Operating Expenses

**Operating Funding Sources** 