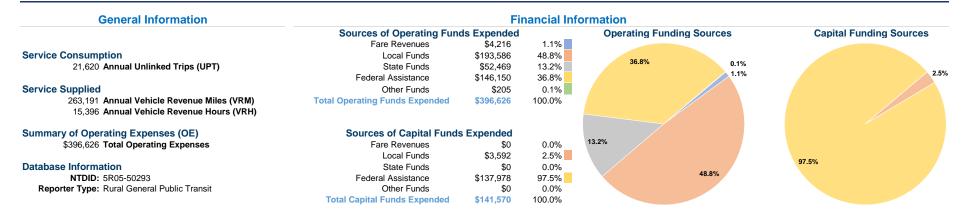

## Vehicles Operated at Maximum Service

|                 | Directly | Purchased      | Operating | Fare     |  |
|-----------------|----------|----------------|-----------|----------|--|
| Mode            | Operated | Transportation | Expenses  | Revenues |  |
| Demand Response | 12       | -              | \$396,626 | \$4,216  |  |
| Total           | 12       | -              | \$396,626 | \$4,216  |  |

| Uses of Capital |                       | Annual Vehicle | Annual Vehicle |
|-----------------|-----------------------|----------------|----------------|
| Funds           | Annual Unlinked Trips | Revenue Miles  | Revenue Hours  |
| \$141,570       | 21,620                | 263,191        | 15,396         |
| \$141,570       | 21,620                | 263,191        | 15,396         |

# Service Efficiency

| Mada                 | Operating Expenses per         | Operating Expenses per          |
|----------------------|--------------------------------|---------------------------------|
| Mode Demand Response | Vehicle Revenue Mile<br>\$1.51 | Vehicle Revenue Hour<br>\$25.76 |
| Total                | \$1.51                         | \$25.76                         |

|                 | Service Effectiveness                                |                                            |                                            |
|-----------------|------------------------------------------------------|--------------------------------------------|--------------------------------------------|
| Mode            | Operating Expenses<br>per Unlinked<br>Passenger Trip | Unlinked Trips per<br>Vehicle Revenue Mile | Unlinked Trips per<br>Vehicle Revenue Hour |
| Demand Response | \$18.35                                              | 0.1                                        | 1.4                                        |
| Total           | \$18.35                                              | 0.1                                        | 1.4                                        |