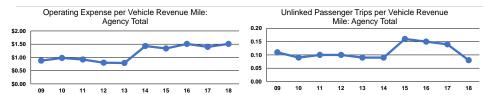

# Service Efficiency

| Mada                 | Operating Expenses per         | Operating Expenses per          |
|----------------------|--------------------------------|---------------------------------|
| Mode Demand Response | Vehicle Revenue Mile<br>\$1.51 | Vehicle Revenue Hour<br>\$25.76 |
| Total                | \$1.51                         | \$25.76                         |

|                 | Service Effectiveness                                |                                            |                                            |
|-----------------|------------------------------------------------------|--------------------------------------------|--------------------------------------------|
| Mode            | Operating Expenses<br>per Unlinked<br>Passenger Trip | Unlinked Trips per<br>Vehicle Revenue Mile | Unlinked Trips per<br>Vehicle Revenue Hour |
| Demand Response | \$18.35                                              | 0.1                                        | 1.4                                        |
| Total           | \$18.35                                              | 0.1                                        | 1.4                                        |