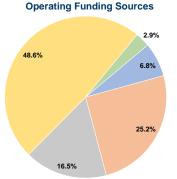

### **Summary of Operating Expenses (OE)**

\$1,307,747 Total Operating Expenses

#### **Financial Information**

0.0% Fare Revenues Local Funds \$13,880 7.2% State Funds \$12,900 6.7% Federal Assistance \$165,798 86.1% Other Funds \$0 0.0% **Total Capital Funds Expended** \$192,578 100.0%