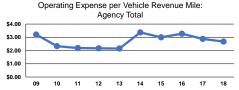

#### Service Efficiency

|                 | Operating Expenses per |
|-----------------|------------------------|
| Mode            | Vehicle Revenue Mile   |
| Demand Response | \$2.68                 |
| Total           | \$2.68                 |