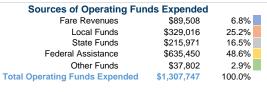

### **Summary of Operating Expenses (OE)**

\$1,307,747 Total Operating Expenses

#### **Financial Information**

0.0% Fare Revenues Local Funds \$13,880 7.2% State Funds \$12,900 6.7% Federal Assistance \$165,798 86.1% Other Funds \$0 0.0% **Total Capital Funds Expended** \$192,578 100.0%