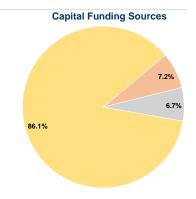

#### **Financial Information**

0.0% Fare Revenues Local Funds \$13,880 7.2% State Funds \$12,900 6.7% Federal Assistance \$165,798 86.1% Other Funds \$0 0.0% **Total Capital Funds Expended** \$192,578 100.0%

Uses of Capital Funds Annual Unlinked Trips \$192,578 42,679

\$192,578