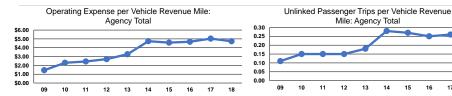

## Service Efficiency

Mode Operating Expenses per Vehicle Revenue Mile
Demand Response \$4.73
Total \$4.73

Operating Expenses per Vehicle Revenue Hour \$65.34

Service Effectiveness **Operating Expenses** per Unlinked Unlinked Trips per Unlinked Trips per Mode Passenger Trip Vehicle Revenue Mile Vehicle Revenue Hour Demand Response \$17.92 0.3 3.6 \$17.92 0.3 3.6