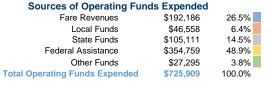

## Summary of Operating Expenses (OE)

\$725,909 Total Operating Expenses

## **Financial Information**

Fare Revenues 0.0% Local Funds \$0 0.0% State Funds \$0 0.0% Federal Assistance \$49,569 100.0% Other Funds \$0 0.0% **Total Capital Funds Expended** \$49,569 100.0%