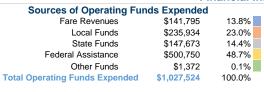

# **Service Supplied**

339,976 Annual Vehicle Revenue Miles (VRM) 24,215 Annual Vehicle Revenue Hours (VRH)

Summary of Operating Expenses (OE) \$1,027,524 Total Operating Expenses