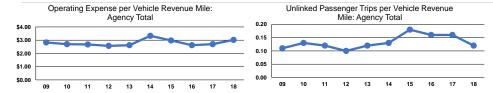

# Service Efficiency

| Mode            | Operating Expenses per<br>Vehicle Revenue Mile | Operating Expenses per<br>Vehicle Revenue Hour |
|-----------------|------------------------------------------------|------------------------------------------------|
| Demand Response | \$3.02                                         | \$42.43                                        |
| Total           | \$3.02                                         | \$42.43                                        |

|                 | Service Effectiveness                                |                                            |                                            |
|-----------------|------------------------------------------------------|--------------------------------------------|--------------------------------------------|
| Mode            | Operating Expenses<br>per Unlinked<br>Passenger Trip | Unlinked Trips per<br>Vehicle Revenue Mile | Unlinked Trips per<br>Vehicle Revenue Hour |
| Demand Response | \$25.65                                              | 0.1                                        | 1.7                                        |
| Total           | \$25.65                                              | 0.1                                        | 1.7                                        |