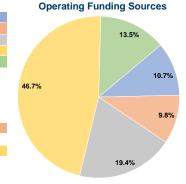

# Greenville Transit System 2018 Annual Agency Profile

1425 KitchenAid Way

Greenville, OH 45331

#### Service Consumption 51,069 Annual Unlinked Trips (UPT)

### **Service Supplied**

131,181 Annual Vehicle Revenue Miles (VRM) 12,551 Annual Vehicle Revenue Hours (VRH)

**General Information** 

#### Summary of Operating Expenses (OE)

\$675,308 Total Operating Expenses

#### **Database Information**

NTDID: 5R05-50415

Reporter Type: Rural General Public Transit

#### **Financial Information**



### **Sources of Capital Funds Expended**

0.0% Fare Revenues Local Funds \$5,942 4.9% State Funds \$0 0.0% \$114,401 Federal Assistance 95.1% Other Funds \$0 0.0% **Total Capital Funds Expended** \$120,343 100.0%





#### **Modal Characteristics**

#### **Operation Characteristics**

## Vehicles Operated at Maximum Service

|                 | Directly | Purchased                               | Operating | Fare     |
|-----------------|----------|-----------------------------------------|-----------|----------|
| Mode            | Operated | Transportation                          | Expenses  | Revenues |
| Demand Response | 8        | - · · · · · · · · · · · · · · · · · · · | \$675,308 | \$72,544 |
| Total           | 8        |                                         | \$675,308 | \$72 544 |

| Uses of Cap | pital        |                | Annual Vehicle | Annual Vehicle |
|-------------|--------------|----------------|----------------|----------------|
| Fu          | nds Annual l | Jnlinked Tr