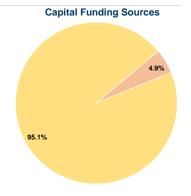

### **Sources of Capital Funds Expended**

0.0% Fare Revenues Local Funds \$5,942 4.9% State Funds \$0 0.0% \$114,401 Federal Assistance 95.1% Other Funds \$0 0.0% **Total Capital Funds Expended** \$120,343 100.0%