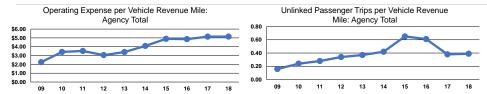

#### Service Efficiency

|                 | Operating Expenses per |
|-----------------|------------------------|
| Mode            | Vehicle Revenue Mile   |
| Demand Response | \$5.15                 |
| Total           | \$5.15                 |

Operating Expenses per Vehicle Revenue Hour \$53.81 \$53.81

Service Effectiveness **Operating Expenses** per Unlinked Unlinked Trips per Unlinked Trips per Mode Passenger Trip Vehicle Revenue Mile Vehicle Revenue Hour Demand Response \$13.22 0.4 4.1 **Total** \$13.22 0.4 4.1