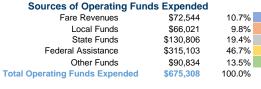

### **Sources of Capital Funds Expended**

0.0% Fare Revenues Local Funds \$5,942 4.9% State Funds \$0 0.0% \$114,401 Federal Assistance 95.1% Other Funds \$0 0.0% **Total Capital Funds Expended** \$120,343 100.0%