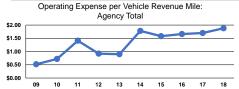

## Service Efficiency

**Total Ca** 

|                 | Operating Expenses per |
|-----------------|------------------------|
| Mode            | Vehicle Revenue Mile   |
| Demand Response | \$1.88                 |
| Total           | \$1.88                 |