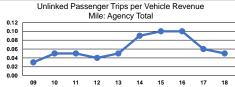

## **Performance Measures**

## Service Efficiency

**Total Ca** 

|                 | Operating Expenses per |
|-----------------|------------------------|
| Mode            | Vehicle Revenue Mile   |
| Demand Response | \$1.88                 |
| Total           | \$1.88                 |

Operating Expenses per Vehicle Revenue Hour \$36.19 \$36.19

Service Effectiveness **Operating Expenses** per Unlinked Unlinked Trips per Unlinked Trips per Mode Passenger Trip Vehicle Revenue Mile Vehicle Revenue Hour Demand Response \$38.96 0.0 0.9 \$38.96 0.0 0.9