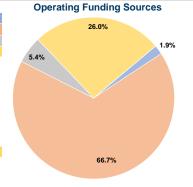

nue Miles (VRM) 25,548 Annual Vehicle Revenue Hours (VRH)

## Summary of Operating Expenses (OE)

\$924,623 Total Operating Expenses

#### **Database Information**

NTDID: 5R05-50421

Reporter Type: Rural General Public Transit

## **Financial Information**



## **Sources of Capital Funds Expended**

| dices of Capital I ulius Expellueu |          |        |  |
|------------------------------------|----------|--------|--|
| Fare Revenues                      | \$0      | 0.0%   |  |
| Local Funds                        | \$0      | 0.0%   |  |
| State Funds                        | \$0      | 0.0%   |  |
| ederal Assistance                  | \$69,783 | 100.0% |  |
| Other Funds                        | \$0      | 0.0%   |  |
| pital Funds Expended               | \$69,783 | 100.0% |  |





## **Modal Characteristics**

## **Operation Characteristics**

# Vehicles Operated at Maximum Service

| Mode  | Directly<br>Operated | Purchased<br>Transportation | Operating<br>Expenses | Fare<br>Revenues |
|-------|----------------------|-----------------------------|-----------------------|------------------|
|       |                      |                             |                       |                  |
| Total | 20                   | _                           | \$924.623             | \$17.211         |

| Uses of Capital |                       | Annual Vehicle | Annual Vehicle |
|-----------------|-----------------------|----------------|----------------|
| Funds           | Annual Unlinked Trips | Revenue Miles  | Revenue Hours  |
| \$69,783        | 23,732