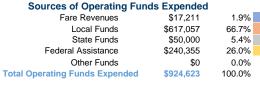

## **Morgan County Transit**

2018 Annual Agency Profile

37 South 5th Street McConnelsville, OH 43756



## **Service Consumption**

23,732 Annual Unlinked Trips (UPT)

## Service Supplied

492,810 Annual Vehicle Revenue Miles (VRM) 25,548 Annual Vehicle Revenue Hours (VRH)

## Summary of Operating Expenses (OE)

\$924,623 Total Operating Expenses

#### **Database Information**

NTDID: 5R05-50421

Reporter Type: Rural General Public Transit

## **Financial Information**



## **Sources of Capital Funds Expended**

| dices of Capital I ulius Expellueu |          |        |  |
|------------------------------------|----------|--------|--|
| Fare Revenues                      | \$0      | 0.0%   |  |
| Local Funds                        | \$0      | 0.0%   |  |
| State Funds                        | \$0      | 0.0%   |  |
| ederal Assistance                  | \$69,783 | 100.0% |  |
| Other Funds                        | \$0      | 0.0%   |  |
| pital Funds Expended               | \$69,783 | 100.0% |  |





## **Modal Characteristics**

## **Operation Characteristics**

# Vehicles Operated at Maximum Service

| Mode  | Directly<br>Operated | Purchased<br>Transportation | Operating<br>Expenses | Fare<br>Revenues |
|-------|----------------------|-------------