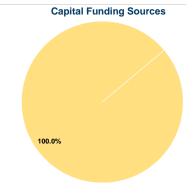

## **Sources of Capital Funds Expended**

| dices of Capital I ulius Expellueu |          |        |  |
|------------------------------------|----------|--------|--|
| Fare Revenues                      | \$0      | 0.0%   |  |
| Local Funds                        | \$0      | 0.0%   |  |
| State Funds                        | \$0      | 0.0%   |  |
| ederal Assistance                  | \$69,783 | 100.0% |  |
| Other Funds                        | \$0      | 0.0%   |  |
| pital Funds Expended               | \$69,783 | 100.0% |  |