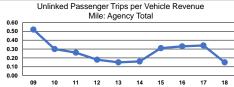

# **Performance Measures**

# Service Efficiency

Total

| Operating Expenses per |  |
|------------------------|--|
| Vehicle Revenue Mile   |  |
| \$3.61                 |  |
| \$3.61                 |  |
|                        |  |