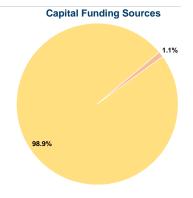

# **Sources of Capital Funds Expended**

| Sources of Capital Fullus Experiueu |           |        |  |
|-------------------------------------|-----------|--------|--|
| Fare Revenues                       | \$0       | 0.0%   |  |
| Local Funds                         | \$1,250   | 1.1%   |  |
| State Funds                         | \$0       | 0.0%   |  |
| Federal Assistance                  | \$111,691 | 98.9%  |  |
| Other Funds                         | \$0       | 0.0%   |  |
| I Capital Funds Expended            | \$112,941 | 100.0% |  |
|                                     |           |        |  |