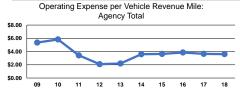

# Service Efficiency

Total

| Operating Expenses per |  |
|------------------------|--|
| Vehicle Revenue Mile   |  |
| \$3.61                 |  |
| \$3.61                 |  |
|                        |  |