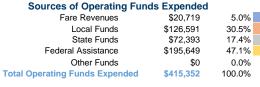

# 2018 Annual Agency Profile

# **Service Consumption**

17,563 Annual Unlinked Trips (UPT)

**General Information** 

# Service Supplied

114,941 Annual Vehicle Revenue Miles (VRM) 8,307 Annual Vehicle Revenue Hours (VRH)

# Summary of Operating Expenses (OE)

\$415,352 Total Operating Expenses

#### **Database Information**

NTDID: 5R05-50438

Reporter Type: Rural General Public Transit

# **Financial Information**



# **Sources of Capital Funds Expended**

| Sources of Capital Fullus Experiueu |           |        |  |
|-------------------------------------|-----------|--------|--|
| Fare Revenues                       | \$0       | 0.0%   |  |
| Local Funds                         | \$1,250   | 1.1%   |  |
| State Funds                         | \$0       | 0.0%   |  |
| Federal Assistance                  | \$111,691 | 98.9%  |  |
| Other Funds                         | \$0       | 0.0%   |  |
| I Capital Funds Expended            | \$112,941 | 100.0% |  |
|                                     |           |        |  |



**Operating Funding Sources** 



# **Modal Characteristics**

# **Operation Characteristics**

# Vehicles Operated at Maximum Service

|                 | Directly | Purchased