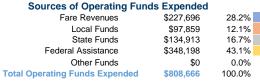

### Summary of Operating Expenses (OE)

\$808,666 Total Operating Expenses

**Operating Funding Sources** 