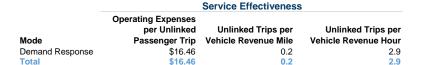

### Service Efficiency

|                 | Operating Expenses per | Operating Expenses per |
|-----------------|------------------------|------------------------|
| Mode            | Vehicle Revenue Mile   | Vehicle Revenue Hour   |
| Demand Response | \$3.36                 | \$47.26                |
| Total           | \$3.36                 | \$47.26                |