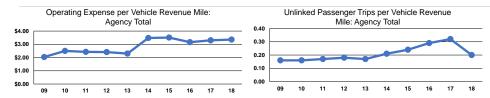

### **Performance Measures**

### Service Efficiency

|                 | Operating Expenses per | Operating Expenses per |
|-----------------|------------------------|------------------------|
| Mode            | Vehicle Revenue Mile   | Vehicle Revenue Hour   |
| Demand Response | \$3.36                 | \$47.26                |
| Total           | \$3.36                 | \$47.26                |