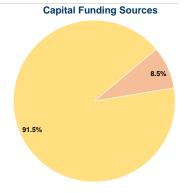

### **Financial Information**

| Courses of Capital Lands     | LAPOITAGA |        |
|------------------------------|-----------|--------|
| Fare Revenues                | \$0       | 0.0%   |
| Local Funds                  | \$17,999  | 8.5%   |
| State Funds                  | \$0       | 0.0%   |
| Federal Assistance           | \$193,817 | 91.5%  |
| Other Funds                  | \$0       | 0.0%   |
| Total Capital Funds Expended | \$211,816 | 100.0% |
|                              |           |        |