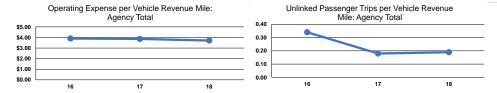

## Service Efficiency

|                 | Operating Expenses per | Operating Expenses per |
|-----------------|------------------------|------------------------|
| Mode            | Vehicle Revenue Mile   | Vehicle Revenue Hour   |
| Demand Response | \$7.78                 | \$46.25                |
| Bus             | \$3.05                 | \$44.55                |
| Total           | \$3.71                 | \$45.04                |

#### Convince Effectiveness

|                 | Service Effectiveness                                |                                            |                                            |  |
|-----------------|------------------------------------------------------|--------------------------------------------|--------------------------------------------|--|
| Mode            | Operating Expenses<br>per Unlinked<br>Passenger Trip | Unlinked Trips per<br>Vehicle Revenue Mile | Unlinked Trips per<br>Vehicle Revenue Hour |  |
| Demand Response | \$36.91                                              | 0.2                                        | 1.3                                        |  |
| Bus             | \$15.91                                              | 0.2                                        | 2.8                                        |  |
| Total           | \$19.12                                              | 0.2                                        | 2.4                                        |  |