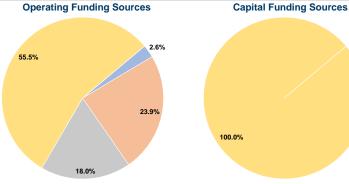

# Summary of Operating Expenses (OE) \$398,235 Total Operating Expenses

# Sources of Capital Funds Expended

| oources or oupitar rainas    | Experiaca |        |
|------------------------------|-----------|--------|
| Fare Revenues                | \$0       | 0.0%   |
| Local Funds                  | \$0       | 0.0%   |
| State Funds                  | \$0       | 0.0%   |
| Federal Assistance           | \$34,883  | 100.0% |
| Other Funds                  | \$0       | 0.0%   |
| Total Capital Funds Expended | \$34,883  | 100.0% |