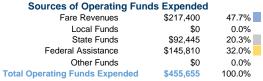

#### Summary of Operating Expenses (OE)

\$455,655 Total Operating Expenses

#### **Sources of Capital Funds Expended**

Fare Revenues Local Funds \$0 State Funds \$0 Federal Assistance \$0 Other Funds \$0 **Total Capital Funds Expended** \$0