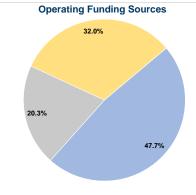

#### Summary of Operating Expenses (OE)

\$455,655 Total Operating Expenses

#### **Sources of Capital Funds Expended**

Fare Revenues Local Funds \$0 State Funds \$0 Federal Assistance \$0 Other Funds \$0 **Total Capital Funds Expended** \$0