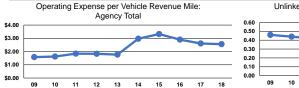

#### **Service Efficiency**

|                 | Operating Expenses per |
|-----------------|------------------------|
| Mode            | Vehicle Revenue Mile   |
| Demand Response | \$2.56                 |
| Total           | \$2.56                 |

Operating Expenses per Vehicle Revenue Hour \$25.30 \$25.30

Service Effectiveness **Operating Expenses** per Unlinked Unlinked Trips per Unlinked Trips per Mode Passenger Trip Vehicle Revenue Mile Vehicle Revenue Hour Demand Response \$6.76 0.4 3.7 **Total** \$6.76 0.4 3.7