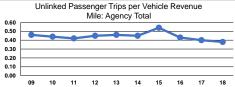

Operating Expenses per Vehicle Revenue Hour \$25.30 \$25.30

Service Effectiveness **Operating Expenses** per Unlinked Unlinked Trips per Unlinked Trips per Mode Passenger Trip Vehicle Revenue Mile Vehicle Revenue Hour Demand Response \$6.76 0.4 3.7 **Total** \$6.76 0.4 3.7