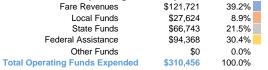

# **Sources of Capital Funds Expended**

**Sources of Operating Funds Expended** 

**Operating Funding Sources** 

# Summary of Operating Expenses (OE)

\$310,456 Total Operating Expenses