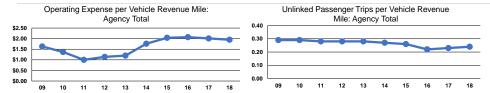

# Service Efficiency

|                 | Operating Expenses per | Operating Expenses per |
|-----------------|------------------------|------------------------|
| Mode            | Vehicle Revenue Mile   | Vehicle Revenue Hour   |
| Demand Response | \$1.95                 | \$27.55                |
| Total           | \$1.95                 | \$27.55                |

|                          | Service Effectiveness                                |                                            |                                            |
|--------------------------|------------------------------------------------------|--------------------------------------------|--------------------------------------------|
| Mode                     | Operating Expenses<br>per Unlinked<br>Passenger Trip | Unlinked Trips per<br>Vehicle Revenue Mile | Unlinked Trips per<br>Vehicle Revenue Hour |
| Demand Response<br>Total | \$8.24<br>\$8.24                                     | 0.2                                        | 3.3<br>3.3                                 |