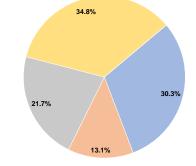

# **Summary of Operating Expenses (OE)**

\$234,514 Total Operating Expenses

#### **Sources of Capital Funds Expended**

Fare Revenues Local Funds \$0 State Funds \$0 Federal Assistance \$0 Other Funds \$0 **Total Capital Funds Expended** \$0

**Operating Funding Sources** 