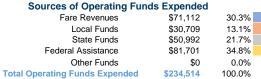

# **Summary of Operating Expenses (OE)**

\$234,514 Total Operating Expenses

#### **Sources of Capital Funds Expended**

Fare Revenues Local Funds \$0 State Funds \$0 Federal Assistance \$0 Other Funds \$0 **Total Capital Funds Expended** \$0

**Operating Funding Sources** 