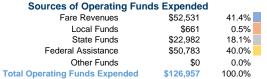

#### Summary of Operating Expenses (OE)

\$126,957 Total Operating Expenses

### Vehicles Operated at Maximum Service

| Mode  | Directly<br>Operated | Purchased<br>Transportation | Operating<br>Expenses | Fare<br>Revenues |
|-------|----------------------|-----------------------------|-----------------------|------------------|
|       |                      |                             |                       |                  |
| Total | -                    | 2                           | \$126,957             | \$52,531         |