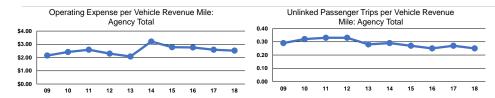

# Performance Measures Service Efficiency

Operating Expenses per Mode Vehicle Revenue Mile Vehicle Revenue Hour
Demand Response - Taxi \$2.52 \$23.93
Total \$2.52 \$23.93

 
 Uses of Capital Funds
 Annual Unlinked Trips
 Annual Vehicle Revenue Miles
 Annual Vehicle Revenue Hours

#### Service Effectiveness **Operating Expenses** per Unlinked Unlinked Trips per Unlinked Trips per Mode Passenger Trip Vehicle Revenue Mile Vehicle Revenue Hour Demand Response - Taxi \$10.07 0.2 2.4 \$10.07 0.2 2.4