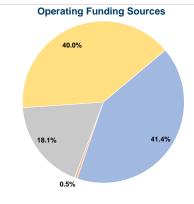

#### Summary of Operating Expenses (OE)

\$126,957 Total Operating Expenses

### Vehicles Operated at Maximum Service

| Mode  | Directly<br>Operated | Purchased<br>Transportation | Operating<br>Expenses | Fare<br>Revenues |
|-------|----------------------|-----------------------------|-----------------------|------------------|
|       |                      |                             |                       |                  |
| Total | -                    | 2                           | \$126,957             | \$52,531         |