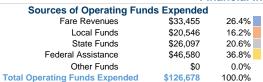

#### Summary of Operating Expenses (OE)

\$126,678 Total Operating Expenses

#### **Sources of Capital Funds Expended**

| Fare Revenues                | \$0 |
|------------------------------|-----|
| Local Funds                  | \$0 |
| State Funds                  | \$0 |
| Federal Assistance           | \$0 |
| Other Funds                  | \$0 |
| Total Capital Funds Expended | \$0 |

# **Operating Funding Sources**