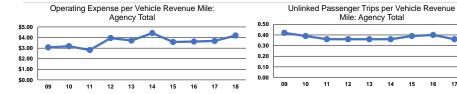

# **Service Efficiency**

| Mode            | Operating Expenses per<br>Vehicle Revenue Mile | Operating Expenses per<br>Vehicle Revenue Hour |
|-----------------|------------------------------------------------|------------------------------------------------|
| Demand Response | \$4.19                                         | \$22.46                                        |
| Total           | \$4.19                                         | \$22.46                                        |

|                 | Service Effectiveness |                      |                      |
|-----------------|-----------------------|----------------------|----------------------|
|                 | Operating Expenses    |                      |                      |
|                 | per Unlinked          | Unlinked Trips per   | Unlinked Trips per   |
| Mode            | Passenger Trip        | Vehicle Revenue Mile | Vehicle Revenue Hour |
| Demand Response | \$12.20               | 0.3                  | 1.8                  |
| Total           | \$12.20               | 0.3                  | 1.8                  |