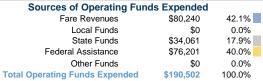

## **Summary of Operating Expenses (OE)**

\$190,502 Total Operating Expenses

### Vehicles Operated at Maximum Service

| Mode  | Directly<br>Operated | Purchased<br>Transportation | Operating<br>Expenses | Fare<br>Revenues |
|-------|----------------------|-----------------------------|-----------------------|------------------|
|       |                      |                             |                       |                  |
| Total | -                    | 2                           | \$190.502             | \$80.240         |