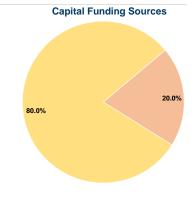

## **Sources of Capital Funds Expended**

| Cources or Capital Lands Experience |          |        |  |  |  |  |
|-------------------------------------|----------|--------|--|--|--|--|
| Fare Revenues                       | \$0      | 0.0%   |  |  |  |  |
| Local Funds                         | \$6,268  | 20.0%  |  |  |  |  |
| State Funds                         | \$0      | 0.0%   |  |  |  |  |
| Federal Assistance                  | \$25,070 | 80.0%  |  |  |  |  |
| Other Funds                         | \$0      | 0.0%   |  |  |  |  |
| Total Capital Funds Expended        | \$31,338 | 100.0% |  |  |  |  |
|                                     |          |        |  |  |  |  |