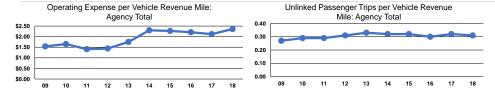

#### **Performance Measures**

## Service Efficiency

|                 | Operating Expenses per |  |  |
|-----------------|------------------------|--|--|
| Mode            | Vehicle Revenue Mile   |  |  |
| Demand Response | \$2.36                 |  |  |
| Total           | \$2.36                 |  |  |

|                 | Service Effectiveness                                |                                            |                                            |  |
|-----------------|------------------------------------------------------|--------------------------------------------|--------------------------------------------|--|
| Mode            | Operating Expenses<br>per Unlinked<br>Passenger Trip | Unlinked Trips per<br>Vehicle Revenue Mile | Unlinked Trips per<br>Vehicle Revenue Hour |  |
| wode            | Passenger imp                                        | venicie Revenue iville                     | venicie kevenue nour                       |  |
| Demand Response | \$7.62                                               | 0.3                                        | 3.4                                        |  |
| Total           | \$7.62                                               | 0.3                                        | 3.4                                        |  |