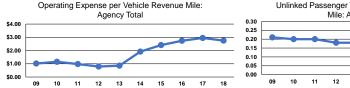

#### Service Efficiency

|                 | Operating Expenses per | Operating Expen |
|-----------------|------------------------|-----------------|
| Mode            | Vehicle Revenue Mile   | Vehicle Revenu  |
| Demand Response | \$2.75                 |                 |
| Total           | \$2.75                 |                 |

| ses per |  |
|---------|--|
| ue Hour |  |
| \$26.84 |  |
| \$26.84 |  |

|                 | Service Effectiveness                                |                                            |                                            |
|-----------------|------------------------------------------------------|--------------------------------------------|--------------------------------------------|
| Mode            | Operating Expenses<br>per Unlinked<br>Passenger Trip | Unlinked Trips per<br>Vehicle Revenue Mile | Unlinked Trips per<br>Vehicle Revenue Hour |
| Demand Response | \$10.23                                              | 0.3                                        | 2.6                                        |
| Total           | \$10.23                                              | 0.3                                        | 2.6                                        |