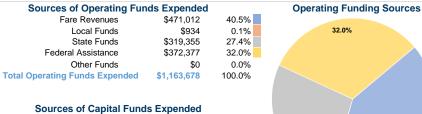

## **Financial Information**

Fare Revenues 0.0% Local Funds \$6,268 20.0% State Funds \$0 0.0% Federal Assistance \$25,070 80.0% Other Funds \$0 0.0% **Total Capital Funds Expended** \$31,338 100.0%

**Capital Funding Sources** 