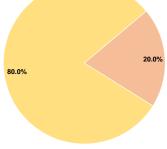

## **Financial Information**

Fare Revenues 0.0% Local Funds \$6,268 20.0% State Funds \$0 0.0% Federal Assistance \$25,070 80.0% Other Funds \$0 0.0% **Total Capital Funds Expended** \$31,338 100.0%

**Capital Funding Sources** 