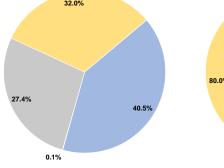

115 West Pleasant Street Portage, WI 53901

# City of Portage

2018 Annual Agency Profile



## **Service Consumption**

113,763 Annual Unlinked Trips (UPT)

**General Information** 

#### Service Supplied

422,464 Annual Vehicle Revenue Miles (VRM) 43,352 Annual Vehicle Revenue Hours (VRH)

## **Summary of Operating Expenses (OE)**

\$1,163,678 Total Operating Expenses

#### **Database Information**

NTDID: 5R06-50470

Reporter Type: Rural General Public Transit

## **Financial Information**



Fare Revenues 0.0% Local Funds \$6,268 20.0% State Funds \$0 0.0% Federal Assistance \$25,070 80.0% Other Funds \$0 0.0% **Total Capital Funds Expended** \$31,338 100.0%





**Capital Funding Sources** 

#### **Modal Characteristics**

# **Operation Characteristics**

## Vehicles Operated at Maximum Service

| Mode  | Directly<br>Operated | Purchased<br>Transportation | Operating<br>Expenses | Fare<br>Revenues |
|-------|----------------------|-----------------------------|-----------------------|------------------|
|       |                      |                             |                       |                  |
| Total | -                    | 9                           | \$1,163,678           | \$471,012        |

| Uses of Capital |                       | Annual Vehicle | Annual Vehicle |  |
|-----------------|-----------------------|----------------|----------------|--|
| Funds           | Annual Unlinked Trips | Revenue Miles  | Revenue Hour