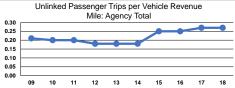

#### **Performance Measures**

#### Service Efficiency

|                 | Operating Expenses per | Operating Expen |
|-----------------|------------------------|-----------------|
| Mode            | Vehicle Revenue Mile   | Vehicle Revenu  |
| Demand Response | \$2.75                 |                 |
| Total           | \$2.75                 |                 |

| ses per |  |
|---------|--|
| ue Hour |  |
| \$26.84 |  |
| \$26.84 |  |

|                 | Service Effectiveness                                |                                            |                                            |
|-----------------|------------------------------------------------------|--------------------------------------------|--------------------------------------------|
| Mode            | Operating Expenses<br>per Unlinked<br>Passenger Trip | Unlinked Trips per<br>Vehicle Revenue Mile | Unlinked Trips per<br>Vehicle Revenue Hour |
| Demand Response | \$10.23                                              | 0.3                                        | 2.6                                        |
| Total           | \$10.23                                              | 0.3                                        | 2.6                                        |