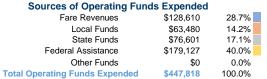

#### Summary of Operating Expenses (OE)

\$447,818 Total Operating Expenses

# **Vehicles Operated** at Maximum Service

|                        | Directly | Purchased      | Operating | Fare      |  |
|------------------------|----------|----------------|-----------|-----------|--|
| Mode                   | Operated | Transportation | Expenses  | Revenues  |  |
| Demand Response - Taxi | -        | 4              | \$447,818 | \$128,610 |  |
| Total                  | -        | 4              | \$447.818 | \$128,610 |  |