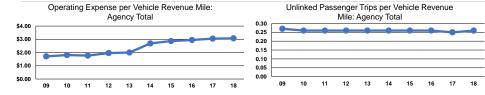

#### **Service Efficiency**

| Operating Expenses per | Operating Expenses per |
|------------------------|------------------------|
| Vehicle Revenue Mile   | Vehicle Revenue Hour   |
| \$3.07                 | \$37.50                |
| \$3.07                 | \$37.50                |
|                        | \$3.07                 |

|                                 | Service Effectiveness                              |                                            |                                            |  |
|---------------------------------|----------------------------------------------------|--------------------------------------------|--------------------------------------------|--|
| Op                              | erating Expenses<br>per Unlinked<br>Passenger Trip | Unlinked Trips per<br>Vehicle Revenue Mile | Unlinked Trips per<br>Vehicle Revenue Hour |  |
| Demand Response - Taxi<br>Total | \$12.03<br><b>\$12.03</b>                          | 0.3<br>0.3                                 | 3.1<br><b>3.1</b>                          |  |