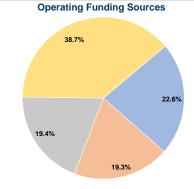

# City of Prairie du Chien

2018 Annual Agency Profile

214 East Blackhawk Ave Prairie du Chien, WI 53821

# **General Information**

# **Financial Information**

# **Service Consumption**

57,748 Annual Unlinked Trips (UPT)

# Service Supplied

400,694 Annual Vehicle Revenue Miles (VRM) 19,412 Annual Vehicle Revenue Hours (VRH)

# Summary of Operating Expenses (OE) \$699,259 Total Operating Expenses

#### **Database Information**

NTDID: 5R06-50482

Reporter Type: Rural General Public Transit



# **Sources of Capital Funds Expended**

Fare Revenues Local Funds \$0 State Funds \$0 Federal Assistance \$0 Other Funds \$0 **Total Capital Funds Expended** \$0



# **Modal Characteristics**

# **Operation Characteristics**

# **Vehicles Operated** at Maximum Service

|                 | Directly | Purchased      | Operating | Fare      | Uses of Capital |              | Annual Vehicle | Annual Vehicle |
|-----------------|----------|----------------|-----------|-----------|-----------------|--------------|----------------|----------------|
| Mode            | Operated | Transportation | Expenses  | Revenues  | Funds Annual Ur | linked Trips | Revenue Miles  | Revenue Hours  |
| Demand Response | -        | 5              | \$320,752 | \$107,693 | \$0             | 37,740       | 138,616        | 11,660         |
| Bus             | -        | 5              | \$378,507 | \$50,241  | \$0             | 20,008       | 262,078        | 7,752