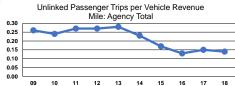

|                 | Service Effectiveness                                |                                            |                                            |  |  |  |
|-----------------|------------------------------------------------------|--------------------------------------------|--------------------------------------------|--|--|--|
| Mode            | Operating Expenses<br>per Unlinked<br>Passenger Trip | Unlinked Trips per<br>Vehicle Revenue Mile | Unlinked Trips per<br>Vehicle Revenue Hour |  |  |  |
| Demand Response | \$8.50                                               | 0.3                                        | 3.2                                        |  |  |  |
| Bus             | \$18.92                                              | 0.1                                        | 2.6                                        |  |  |  |
| Total           | \$12.11                                              | 0.1                                        | 3.0                                        |  |  |  |