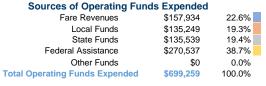

# City of Prairie du Chien

2018 Annual Agency Profile

214 East Blackhawk Ave Prairie du Chien, WI 53821

# **General Information**

# **Financial Information**

# **Service Consumption**

57,748 Annual Unlinked Trips (UPT)

# Service Supplied

400,694 Annual Vehicle Revenue Miles (VRM) 19,412 Annual Vehicle Revenue Hours (VRH)

# Summary of Operating Expenses (OE) \$699,259 Total Operating Expenses

#### **Database Information**

NTDID: 5R06-50482

Reporter Type: Rural General Public Transit



# **Sources of Capital Funds Expended**

Fare Revenues Local Funds \$0 State Funds \$0 Federal Assistance \$0 Other Funds \$0 **Total Capital Funds Expended** \$0



# **Modal Characteristics**

# **Operation Characteristics**

# **Vehicles Operated** at Maximum Service

|                 | Directly | Purchased      | Operating | Fare      | Uses of Capital |              | Annual Vehicle | Annual Vehicle |
|-----------------|----------|----------------|-----------|-----------|-----------------|--------------|----------------|----------------|
| Mode            | Operated | Transportation | Expenses  | Revenues  | Funds Annual Ur | linked Trips | Revenue Miles  | Revenue Hours  |
| Demand Response | -        | 5              | \$320,752 | \$107,693 | \$0             | 37,740       | 138,