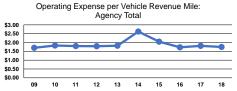

# Service Efficiency

|                 | Operating Expenses per | Operating Expenses per<br>Vehicle Revenue Hour |  |
|-----------------|------------------------|------------------------------------------------|--|
| Mode            | Vehicle Revenue Mile   |                                                |  |
| Demand Response | \$2.31                 | \$27.51                                        |  |
| Bus             | \$1.44                 | \$48.83                                        |  |
| Total           | \$1.75                 | \$36.02                                        |  |