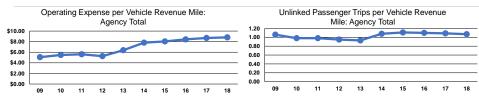

#### Service Efficiency

| Mode  | Operating Expenses per<br>Vehicle Revenue Mile | Operating Expenses per<br>Vehicle Revenue Hour |
|-------|------------------------------------------------|------------------------------------------------|
| Bus   | \$8.81                                         | \$74.25                                        |
| Total | \$8.81                                         | <b>\$74.25</b>                                 |

#### Service Effectiveness

| <b>Mode</b><br>Bus | Operating Expenses<br>per Unlinked<br>Passenger Trip<br>\$8.25 | Unlinked Trips per<br>Vehicle Revenue Mile<br>1.1 | Unlinked Trips per<br>Vehicle Revenue Hour<br>9.0 |
|--------------------|----------------------------------------------------------------|---------------------------------------------------|---------------------------------------------------|
| Total              | \$8.25                                                         | 1.1                                               | 9.0                                               |
|                    |                                                                |                                                   |                                                   |