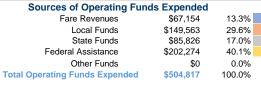

**Operating Funding Sources** 

### **Summary of Operating Expenses (OE)**

\$504,817 Total Operating Expenses