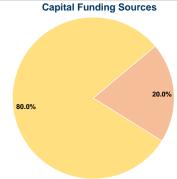

#### **Financial Information**

| -Apoliaoa |                                           |
|-----------|-------------------------------------------|
| \$0       | 0.0%                                      |
| \$12,632  | 20.0%                                     |
| \$0       | 0.0%                                      |
| \$50,531  | 80.0%                                     |
| \$0       | 0.0%                                      |
| \$63,163  | 100.0%                                    |
|           | \$0<br>\$12,632<br>\$0<br>\$50,531<br>\$0 |

| Uses of Capital |                       | A |
|-----------------|-----------------------|---|
| Funds           | Annual Unlinked Trips | R |
| \$63,163        | 61,158                |   |
| \$63,163        | 61,158                |   |