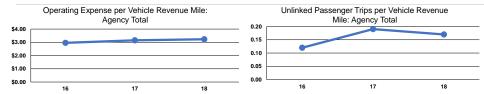

### Service Efficiency

| Mode  | Operating Expenses per<br>Vehicle Revenue Mile | Operating Expenses per<br>Vehicle Revenue Hour |
|-------|------------------------------------------------|------------------------------------------------|
| Bus   | \$3.23                                         | \$46.62                                        |
| Total | \$3.23                                         | \$46.62                                        |

|       | Service Effectiveness                                |                                            |                                            |  |  |  |
|-------|------------------------------------------------------|--------------------------------------------|--------------------------------------------|--|--|--|
| Mode  | Operating Expenses<br>per Unlinked<br>Passenger Trip | Unlinked Trips per<br>Vehicle Revenue Mile | Unlinked Trips per<br>Vehicle Revenue Hour |  |  |  |
| Bus   | \$18.75                                              | 0.2                                        | 2.5                                        |  |  |  |
| Total | \$18.75                                              | 0.2                                        | 2.5                                        |  |  |  |