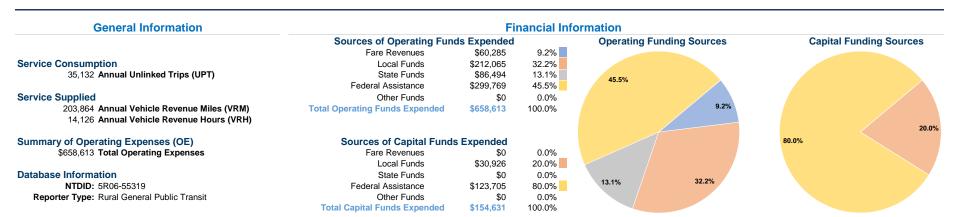

# Vehicles Operated at Maximum Service

|       | Directly | Purchased      | Operating | Fare     | Uses of Capital            | Annual Vehicle    | Annual Vehicle |
|-------|----------|----------------|-----------|----------|----------------------------|-------------------|----------------|
| Mode  | Operated | Transportation | Expenses  | Revenues | Funds Annual Unlinked Tr   | ips Revenue Miles | Revenue Hours  |
| Bus   | 10       | -              | \$658,613 | \$60,285 | \$154,631 35, <sup>-</sup> | 132 203,864       | 14,126         |
| Total | 10       | -              | \$658,613 | \$60,285 | \$154,631 35,              | 132 203,864       | 14,126         |