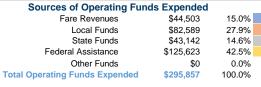

### Summary of Operating Expenses (OE)

\$295,857 Total Operating Expenses

# **Sources of Capital Funds Expended**

Fare Revenues Local Funds \$0 State Funds \$0 Federal Assistance \$0 Other Funds \$0 **Total Capital Funds Expended** \$0