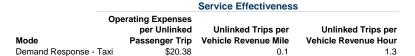

### **Service Efficiency**

| Mada                   | Operating Expenses per | Operating Expenses per |
|------------------------|------------------------|------------------------|
| Mode                   | Vehicle Revenue Mile   | Vehicle Revenue Hour   |
| Demand Response - Taxi | \$1.79                 | \$26.08                |
| Total                  | \$1.79                 | \$26.08                |

0.1

1.3

\$20.38