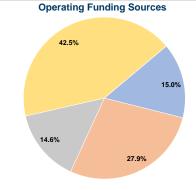

### Summary of Operating Expenses (OE)

\$295,857 Total Operating Expenses

# **Sources of Capital Funds Expended**

Fare Revenues Local Funds \$0 State Funds \$0 Federal Assistance \$0 Other Funds \$0 **Total Capital Funds Expended** \$0