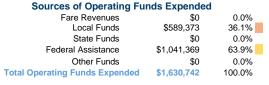

# **Financial Information**

Fare Revenues 0.0% Local Funds \$0 0.0% State Funds \$0 0.0% \$498,359 100.0% Federal Assistance Other Funds \$0 0.0% **Total Capital Funds Expended** 100.0% \$498,359

**Operating Funding Sources** 