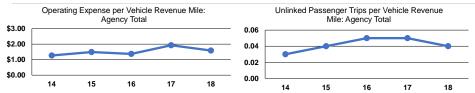

# Service Efficiency

ModeOperating Expenses per<br/>Vehicle Revenue MileOperating Expenses per<br/>Vehicle Revenue HourDemand Response\$1.59\$60.11Total\$1.59\$60.11

Operating Expenses
per Unlinked
Mode Passenger Trip
Demand Response \$37.10
Total \$37.10

Unlinked Trips per Vehicle Revenue Mile

0.0

0.0

Unlinked Trips per Vehicle Revenue Hour 1.6

1.6