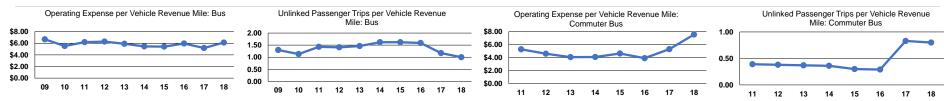

#### **Performance Measures**

| Mode                   | Operating Expenses per<br>Vehicle Revenue Mile | Operating Expenses per<br>Vehicle Revenue Hour |
|------------------------|------------------------------------------------|------------------------------------------------|
| Commuter Bus           | \$7.55                                         | \$167.67                                       |
| Demand Response        | \$5.66                                         | \$52.45                                        |
| Demand Response - Taxi | \$2.20                                         | \$33.98                                        |
| Bus                    | \$6.12                                         | \$75.97                                        |
| Total                  | \$6.25                                         | \$86.14                                        |

| Op                     | perating Expenses<br>per Unlinked<br>Passenger Trip | Unlinked Trips per<br>Vehicle Revenue Mile | Unlinked Trips per<br>Vehicle Revenue Hour |
|------------------------|-----------------------------------------------------|--------------------------------------------|--------------------------------------------|
| Commuter Bus           | \$9.43                                              | 0.8                                        | 17.8                                       |
| Demand Response        | \$23.10                                             | 0.2                                        | 2.3                                        |
| Demand Response - Taxi | \$7.51                                              | 0.3                                        | 4.5                                        |
| Bus                    | \$6.13                                              | 1.0                                        | 12.4                                       |
| Total                  | \$7.64                                              | 0.8                                        | 11.3                                       |

Service Effectiveness