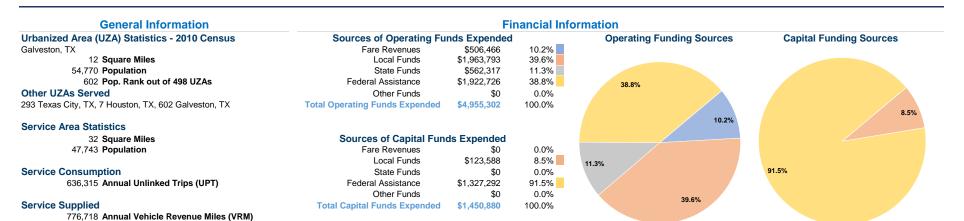

#### Vehicles Operated at Maximum Service

Service Efficiency

| Mode                   | Directly<br>Operated | Purchased<br>Transportation | Operating<br>Expenses | Fare<br>Revenues | Uses of<br>Capital<br>Funds | Annual<br>Unlinked Trips | Annual Vehicle<br>Revenue Miles | Annual Vehicle<br>Revenue Hours | Average Fleet Age<br>in Years <sup>a</sup> |
|------------------------|----------------------|-----------------------------|-----------------------|------------------|-----------------------------|--------------------------|---------------------------------|---------------------------------|--------------------------------------------|
| Commuter Bus           | . 8                  | -                           | \$1,666,163           | \$206,017        | \$0                         | 176,606                  | 220,592                         | 9,937                           | 0.0                                        |
| Demand Response        | 4                    | -                           | \$484,969             | \$27,594         | \$0                         | 20,993                   | 85,748                          | 9,246                           | 5.8                                        |
| Demand Response - Taxi | -                    | 8                           | \$97,287              | \$25,906         | \$0                         | 12,953                   | 44,247                          | 2,863                           | 0.0                                        |
| Bus                    | 8                    | -                           | \$2,609,945           | \$246,949        | \$1,450,880                 | 425,763                  | 426,131                         | 34,356                          | 4.0                                        |
| Total                  | 20                   | 8                           | \$4.858.364           | \$506,466        | \$1,450,880                 | 636.315                  | 776.718                         | 56.402                          |                                            |