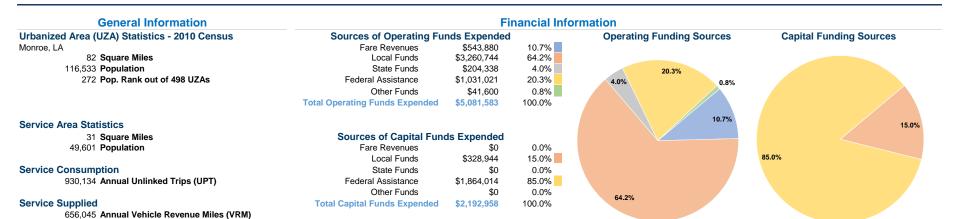

# Vehicles Operated at Maximum Service Uses of Directly Purchased Operating Fare Capital Annual Annual Vehicle Annual Vehicle Averace

|                 |          |                |             |           | 0303 01     |                |                |                |                       |
|-----------------|----------|----------------|-------------|-----------|-------------|----------------|----------------|----------------|-----------------------|
|                 | Directly | Purchased      | Operating   | Fare      | Capital     | Annual         | Annual Vehicle | Annual Vehicle | Average Fleet Age     |
| Mode            | Operated | Transportation | Expenses    | Revenues  | Funds       | Unlinked Trips | Revenue Miles  | Revenue Hours  | in Years <sup>a</sup> |
| Demand Response | 3        | -              | \$322,522   | \$18,127  | \$0         | 8,762          | 58,898         | 5,527          | 2.8                   |
| Bus             | 13       | -              | \$4,759,061 | \$525,753 | \$2,192,958 | 921,372        | 597,147        | 39,217         | 7.4                   |
| Total           | 16       | _              | \$5 081 583 | \$543,880 | \$2 192 958 | 930 134        | 656 045        | 44 744         |                       |