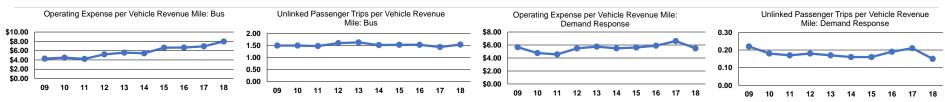

### Service Efficiency Service Effectiveness **Operating Expenses** per Unlinked Operating Expenses per Operating Expenses per Unlinked Trips per Unlinked Trips per Mode Vehicle Revenue Mile Vehicle Revenue Hour Mode Passenger Trip Vehicle Revenue Mile Vehicle Revenue Hour \$5.48 \$58.35 \$36.81 0.1 Demand Response Demand Response 1.6 \$7.97 \$121.35 \$5.17 1.5 23.5 Bus Bus Total \$113.57 Total \$5.46 1.4 20.8