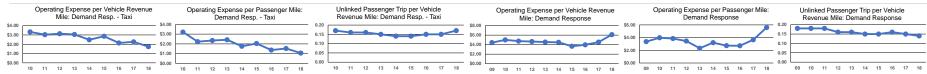

| Performance Measures Service Efficiency |                        |                        |                        | Service Effectiveness  |                         |                      |                      |  |  |
|-----------------------------------------|------------------------|------------------------|------------------------|------------------------|-------------------------|----------------------|----------------------|--|--|
|                                         | Operating Expenses per | Operating Expenses per |                        | Operating Expenses per | Operating Expenses per  | Unlinked Trips per   | Unlinked Trips per   |  |  |
| Mode                                    | Vehicle Revenue Mile   | Vehicle Revenue Hour   | Mode                   | Passenger Mile         | Unlinked Passenger Trip | Vehicle Revenue Mile | Vehicle Revenue Hour |  |  |
| Demand Response                         | \$6.09                 | \$84.51                | Demand Response        | \$5.59                 | \$43.61                 | 0.1                  | 1.9                  |  |  |
| Demand Response - Taxi                  | \$1.74                 | \$29.70                | Demand Response - Taxi | \$1.06                 | \$10.36                 | 0.2                  | 2.9                  |  |  |
| Bus                                     | \$8.40                 | \$135.91               | Bus                    | \$3.18                 | \$12.40                 | 0.7                  | 11.0                 |  |  |
| Total                                   | \$2.74                 | \$44.55                | Total                  | \$1.77                 | \$15.94                 | 0.2                  | 2.8                  |  |  |