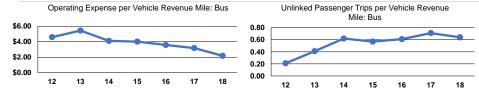

#### **Performance Measures**

#### Service Efficiency Service Effectiveness Operating Expenses Operating Expenses per per Unlinked Unlinked Trips per **Unlinked Trips per** Operating Expenses per Vehicle Revenue Mile Vehicle Revenue Hour Mode Passenger Trip Vehicle Revenue Mile Vehicle Revenue Hour \$3.38 0.6 \$2.18 \$44.03 Bus 13.0 \$2.18 \$44.03 \$3.38 0.6 13.0 Total