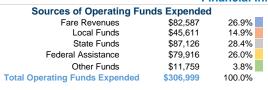

## **Financial Information**

| Sources of Capital Funds Expended |                                       |  |  |  |  |  |  |
|-----------------------------------|---------------------------------------|--|--|--|--|--|--|
| \$0                               | 0.0%                                  |  |  |  |  |  |  |
| \$0                               | 0.0%                                  |  |  |  |  |  |  |
| \$0                               | 0.0%                                  |  |  |  |  |  |  |
| \$150,820                         | 100.0%                                |  |  |  |  |  |  |
| \$0                               | 0.0%                                  |  |  |  |  |  |  |
| \$150,820                         | 100.0%                                |  |  |  |  |  |  |
|                                   | \$0<br>\$0<br>\$0<br>\$150,820<br>\$0 |  |  |  |  |  |  |

**Capital Funding Sources** 

**Operating Funding Sources** 

## Vehicles Operated at Maximum Service

|       |          |                |           |          | Uses of   |                |                |                |                       |
|-------|----------|----------------|-----------|----------|-----------|----------------|----------------|----------------|-----------------------|
|       | Directly | Purchased      | Operating | Fare     | Capital   | Annual         | Annual Vehicle | Annual Vehicle | Average Fleet Age     |
| Mode  | Operated | Transportation | Expenses  | Revenues | Funds     | Unlinked Trips | Revenue Miles  | Revenue Hours  | in Years <sup>a</sup> |
| Bus   | 5        | -              | \$306,999 | \$82,587 | \$150,820 | 90,816         | 141,042        | 6,972          | 3.0                   |
| Total | 5        |                | \$306,999 | \$82.587 | \$150.820 | 90.816         | 141.042        | 6.972          |                       |