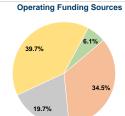

### **Financial Information**

| Sources of Operating Funds     |           |        |
|--------------------------------|-----------|--------|
| Fare Revenues                  | \$0       | 0.0%   |
| Local Funds                    | \$249,947 | 34.5%  |
| State Funds                    | \$142,455 | 19.7%  |
| Federal Assistance             | \$287,790 | 39.7%  |
| Other Funds                    | \$43,925  | 6.1%   |
| Total Operating Funds Expended | \$724,117 | 100.0% |