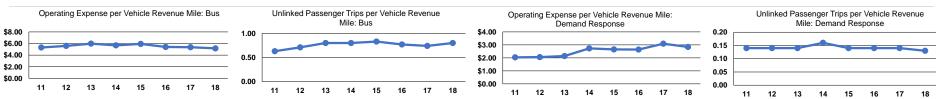

# Service Efficiency

| Mode            | Operating Expenses per<br>Vehicle Revenue Mile | Operating Expenses per<br>Vehicle Revenue Hour |
|-----------------|------------------------------------------------|------------------------------------------------|
| Demand Response | \$2.84                                         | \$31.31                                        |
| Bus             | \$5.17                                         | \$83.45                                        |
| Total           | \$4.90                                         | \$75.02                                        |