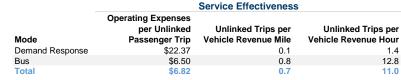

# Service Efficiency

| Mode            | Operating Expenses per<br>Vehicle Revenue Mile | Operating Expenses per<br>Vehicle Revenue Hour |
|-----------------|------------------------------------------------|------------------------------------------------|
| Demand Response | \$2.84                                         | \$31.31                                        |
| Bus             | \$5.17                                         | \$83.45                                        |
| Total           | \$4.90                                         | \$75.02                                        |