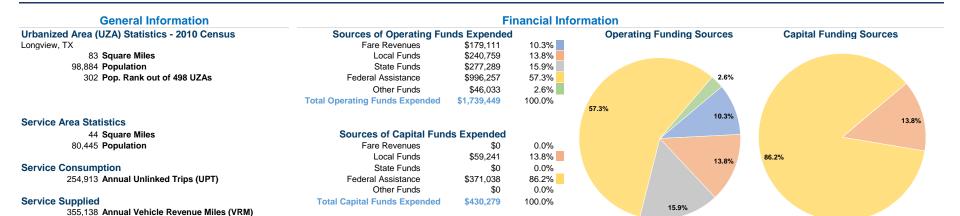

### Vehicles Operated at Maximum Service

|                 | Uses of Uses of |                |             |           |           |                |                       |                |                       |
|-----------------|-----------------|----------------|-------------|-----------|-----------|----------------|-----------------------|----------------|-----------------------|
|                 | Directly        | Purchased      | Operating   | Fare      | Capital   | Annual         | <b>Annual Vehicle</b> | Annual Vehicle | Average Fleet Age     |
| Mode            | Operated        | Transportation | Expenses    | Revenues  | Funds     | Unlinked Trips | Revenue Miles         | Revenue Hours  | in Years <sup>a</sup> |
| Demand Response | 3               | -              | \$117,255   | \$13,284  | \$87,000  | 5,242          | 41,323                | 3,745          | 6.0                   |
| Bus             | 5               | -              | \$1,622,194 | \$165,827 | \$343,279 | 249,671        | 313,815               | 19,440         | 6.9                   |
| Total           | 8               | -              | \$1,739,449 | \$179,111 | \$430,279 | 254,913        | 355,138               | 23,185         |                       |