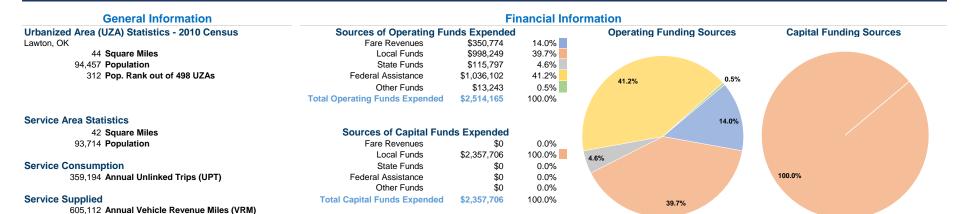

# **Database Information**

NTDID: 60094

Reporter Type: Reduced Reporter

42,175 Annual Vehicle Revenue Hours (VRH)

# Vehicles Operated at Maximum Service

Service Efficiency

|                 |          |                |             |           | Uses of     |                |                |                |                       |
|-----------------|----------|----------------|-------------|-----------|-------------|----------------|----------------|----------------|-----------------------|
|                 | Directly | Purchased      | Operating   | Fare      | Capital     | Annual         | Annual Vehicle | Annual Vehicle | Average Fleet Age     |
| Mode            | Operated | Transportation | Expenses    | Revenues  | Funds       | Unlinked Trips | Revenue Miles  | Revenue Hours  | in Years <sup>a</sup> |
| Demand Response | 7        | -              | \$139,983   | \$42,770  | \$0         | 12,446         | 77,669         | 5,832          | 7.0                   |
| Bus             | 15       | -              | \$2,374,182 | \$308,004 | \$2,357,706 | 346,748        | 527,443        | 36,343         | 5.7                   |
| Total           | 22       | -              | \$2,514,165 | \$350,774 | \$2,357,706 | 359,194        | 605,112        | 42,175         |                       |