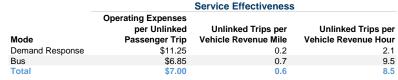

# **Performance Measures**

# Mode Operating Expenses per Vehicle Revenue Mile Operating Expenses per Vehicle Revenue Mile Operating Expenses per Vehicle Revenue Hour Demand Response \$1.80 \$24.00 Bus \$4.50 \$65.33 Total \$4.15 \$59.61