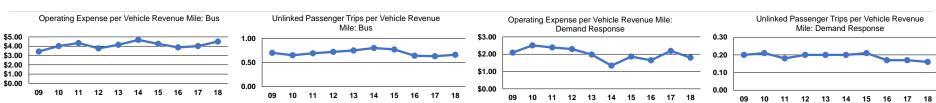

# **Performance Measures**

# Mode Operating Expenses per Vehicle Revenue Mile Operating Expenses per Vehicle Revenue Mile Operating Expenses per Vehicle Revenue Hour Demand Response \$1.80 \$24.00 Bus \$4.50 \$65.33 Total \$4.15 \$59.61