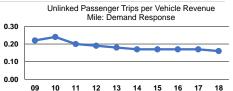

## Vehicles Operated at Maximum Service

|                 |          |                |             |             | USES OI |                |                |                |                       |
|-----------------|----------|----------------|-------------|-------------|---------|----------------|----------------|----------------|-----------------------|
|                 | Directly | Purchased      | Operating   | Fare        | Capital | Annual         | Annual Vehicle | Annual Vehicle | Average Fleet Age     |
| Mode            | Operated | Transportation | Expenses    | Revenues    | Funds   | Unlinked Trips | Revenue Miles  | Revenue Hours  | in Years <sup>a</sup> |
| Demand Response | 11       | -              | \$1,448,950 | \$63,520    | \$0     | 33,993         | 210,771        | 19,280         | 5.6                   |
| Bus             | 17       | -              | \$3,079,020 | \$1,794,694 | \$0     | 1,138,781      | 545,243        | 40,606         | 9.9                   |
| Total           | 28       | -              | \$4.527.970 | \$1.858.214 | \$0     | 1.172.774      | 756.014        | 59,886         |                       |