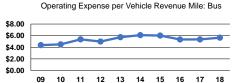

### Service Efficiency

| Mode            | Operating Expenses per<br>Vehicle Revenue Mile | Operating Expenses per<br>Vehicle Revenue Hour |
|-----------------|------------------------------------------------|------------------------------------------------|
| Demand Response | \$6.87                                         | \$75.15                                        |
| Bus             | \$5.65                                         | \$75.83                                        |
| Total           | \$5.99                                         | \$75.61                                        |