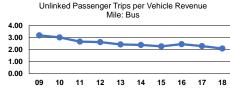

| 28       | -              | \$4.527.970 | \$1.858.214 | \$0     | 1.172.774      | 756.014        | 59,886         |                       |

### **Performance Measures**

### Service Efficiency

| Mode            | Operating Expenses per<br>Vehicle Revenue Mile | Operating Expenses per<br>Vehicle Revenue Hour |
|-----------------|------------------------------------------------|------------------------------------------------|
| Demand Response | \$6.87                                         | \$75.15                                        |
| Bus             | \$5.65                                         | \$75.83                                        |
| Total           | \$5.99                                         | \$75.61                                        |











#### Notes:

<sup>a</sup>Demand Response - Taxi (DT) and non-dedicated fleets do not report fleet age data.