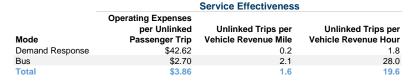

### Service Efficiency

| Mode            | Operating Expenses per<br>Vehicle Revenue Mile | Operating Expenses per<br>Vehicle Revenue Hour |
|-----------------|------------------------------------------------|------------------------------------------------|
| Demand Response | \$6.87                                         | \$75.15                                        |
| Bus             | \$5.65                                         | \$75.83                                        |
| Total           | \$5.99                                         | \$75.61                                        |