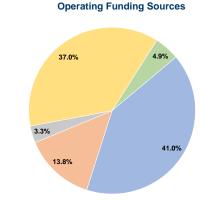

# Sources of Operating Funds Expended

Fare Revenues \$1,858,214 41.0% Local Funds \$625,000 13.8% State Funds \$149,185 3.3% Federal Assistance \$1,675,087 37.0% Other Funds \$220,484 4.9%

Total Operating Funds Expended \$4,527,970