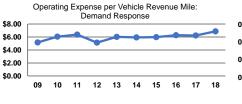

### Service Efficiency

| Mode            | Operating Expenses per<br>Vehicle Revenue Mile | Operating Expenses per<br>Vehicle Revenue Hour |
|-----------------|------------------------------------------------|------------------------------------------------|
| Demand Response | \$6.87                                         | \$75.15                                        |
| Bus             | \$5.65                                         | \$75.83                                        |
| Total           | \$5.99                                         | \$75.61                                        |