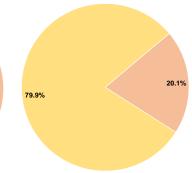

# **Sources of Capital Funds Expended**

Fare Revenues 0.0% Local Funds \$8,594 20.1% State Funds \$0 0.0% Federal Assistance \$34,116 79.9% Other Funds \$0 0.0% **Total Capital Funds Expended** \$42,710 100.0%