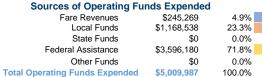

# **Sources of Capital Funds Expended**

Fare Revenues 0.0% Local Funds \$8,594 20.1% State Funds \$0 0.0% Federal Assistance \$34,116 79.9% Other Funds \$0 0.0% **Total Capital Funds Expended** \$42,710 100.0%