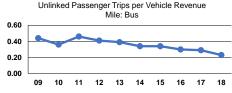

## Service Efficiency

| Mode                   | Operating Expenses per<br>Vehicle Revenue Mile | Operating Expenses per<br>Vehicle Revenue Hour |
|------------------------|------------------------------------------------|------------------------------------------------|
| Commuter Bus           | \$3.54                                         | \$105.39                                       |
| Demand Response - Taxi | \$2.52                                         | \$36.45                                        |
| Bus                    | \$3.98                                         | \$67.39                                        |
| Total                  | \$3.05                                         | \$47.16                                        |

## Service Effectiveness

| Op                     | erating Expenses<br>per Unlinked<br>Passenger Trip | Unlinked Trips per<br>Vehicle Revenue Mile | Unlinked Trips per<br>Vehicle Revenue Hour |
|------------------------|----------------------------------------------------|--------------------------------------------|--------------------------------------------|
| Commuter Bus           | \$9.25                                             | 0.4                                        | 11.4                                       |
| Demand Response - Taxi | \$21.86                                            | 0.1                                        | 1.7                                        |
| Bus                    | \$17.48                                            | 0.2                                        | 3.9                                        |
| Total                  | \$18.79                                            | 0.2                                        | 2.5                                        |