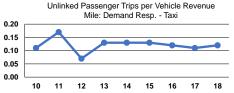

## Service Efficiency

| Mode                   | Operating Expenses per<br>Vehicle Revenue Mile | Operating Expenses per<br>Vehicle Revenue Hour |
|------------------------|------------------------------------------------|------------------------------------------------|
| Commuter Bus           | \$3.54                                         | \$105.39                                       |
| Demand Response - Taxi | \$2.52                                         | \$36.45                                        |
| Bus                    | \$3.98                                         | \$67.39                                        |
| Total                  | \$3.05                                         | \$47.16                                        |

## Service Effectiveness

| Op                     | erating Expenses<br>per Unlinked<br>Passenger Trip | Unlinked Trips per<br>Vehicle Revenue Mile | Unlinked Trips per<br>Vehicle Revenue Hour |
|------------------------|----------------------------------------------------|--------------------------------------------|--------------------------------------------|
| Commuter Bus           | \$9.25                                             | 0.4                                        | 11.4                                       |
| Demand Response - Taxi | \$21.86                                            | 0.1                                        | 1.7                                        |
| Bus                    | \$17.48                                            | 0.2                                        | 3.9                                        |
| Total                  | \$18.79                                            | 0.2                                        | 2.5                                        |