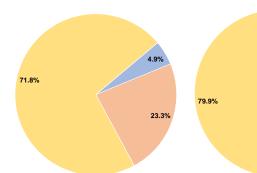

# **Sources of Capital Funds Expended**

Fare Revenues 0.0% Local Funds \$8,594 20.1% State Funds \$0 0.0% Federal Assistance \$34,116 79.9% Other Funds \$0 0.0% **Total Capital Funds Expended** \$42,710 100.0%