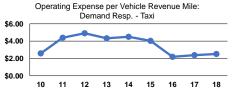

## Service Efficiency

| Mode                   | Operating Expenses per<br>Vehicle Revenue Mile | Operating Expenses per<br>Vehicle Revenue Hour |
|------------------------|------------------------------------------------|------------------------------------------------|
| Commuter Bus           | \$3.54                                         | \$105.39                                       |
| Demand Response - Taxi | \$2.52                                         | \$36.45                                        |
| Bus                    | \$3.98                                         | \$67.39                                        |
| Total                  | \$3.05                                         | \$47.16                                        |

## Service Effectiveness

| Op                     | erating Expenses<br>per Unlinked<br>Passenger Trip | Unlinked Trips per<br>Vehicle Revenue Mile | Unlinked Trips per<br>Vehicle Revenue Hour |
|------------------------|----------------------------------------------------|--------------------------------------------|--------------------------------------------|
| Commuter Bus           | \$9.25                                             | 0.4                                        | 11.4                                       |
| Demand Response - Taxi | \$21.86                                            | 0.1                                        | 1.7                                        |
| Bus                    | \$17.48                                            | 0.2                                        | 3.9                                        |
| Total                  | \$18.79                                            | 0.2                                        | 2.5                                        |