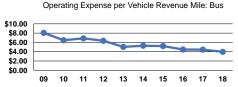

## Service Efficiency

| Mode                   | Operating Expenses per<br>Vehicle Revenue Mile | Operating Expenses per<br>Vehicle Revenue Hour |
|------------------------|------------------------------------------------|------------------------------------------------|
| Commuter Bus           | \$3.54                                         | \$105.39                                       |
| Demand Response - Taxi | \$2.52                                         | \$36.45                                        |
| Bus                    | \$3.98                                         | \$67.39                                        |
| Total                  | \$3.05                                         | \$47.16                                        |