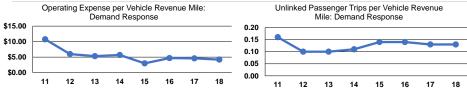

#### **Performance Measures**

## Service Efficiency

|                 |                        |                        |                 | Operating Expenses |                      |                      |  |  |
|-----------------|------------------------|------------------------|-----------------|--------------------|----------------------|----------------------|--|--|
|                 | Operating Expenses per | Operating Expenses per |                 | per Unlinked       | Unlinked Trips per   | Unlinked Trips per   |  |  |
| Mode            | Vehicle Revenue Mile   | Vehicle Revenue Hour   | Mode            | Passenger Trip     | Vehicle Revenue Mile | Vehicle Revenue Hour |  |  |
| Demand Response | \$4.20                 | \$64.58                | Demand Response | \$31.44            | 0.1                  | 2.1                  |  |  |
| Total           | \$4.20                 | \$64.58                | Total           | \$31.44            | 0.1                  | 2.1                  |  |  |
|                 |                        |                        |                 |                    |                      |                      |  |  |