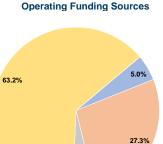

#### http://www.stpgov.org/residents/transportation

# St. Tammany Parish Government dba STAR Transit

21454 Koop Drive Room 327

Mandeville, LA 70471

2018 Annual Agency Profile



Slidell, LA

59 Square Miles

91,151 Population

318 Pop. Rank out of 498 UZAs

#### Other UZAs Served

327 Mandeville-Covington, LA, 0 Louisiana Non-UZA

Urbanized Area (UZA) Statistics - 2010 Census

## **Service Area Statistics**

127 Square Miles

181,284 Population

#### **Service Consumption**

70,998 Annual Unlinked Trips (UPT)

### Service Supplied

531,548 Annual Vehicle Revenue Miles (VRM)

34,569 Annual Vehicle Revenue Hours (VRH)

#### **Database Information**

NTDID: 60109

Reporter Type: Reduced Reporter

## **Financial Information**



## **Sources of Capital Funds Expended**



4.5%

Service Effectiveness

## **Modal Characteristics**

#### **Operation Characteristics**

#### Vehicles Operated at Maximum Service

|                 | Uses of  |                |             |           |         |                |                |                |                       |  |  |  |
|-----------------|----------|----------------|-------------|-----------|---------|----------------|----------------|----------------|-----------------------|--|--|--|
|                 | Directly | Purchased      | Operating   | Fare      | Capital | Annual         | Annual Vehicle | Annual Vehicle | Average Fleet Age     |  |  |  |
| Mode            | Operated | Transportation | Expenses    | Revenues  | Funds   | Unlinked Trips | Revenue Miles  | Revenue Hours  | in Years <sup>a</sup>