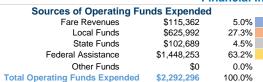

#### http://www.stpgov.org/residents/transportation

# St. Tammany Parish Government dba STAR Transit

21454 Koop Drive Room 327

Mandeville, LA 70471

2018 Annual Agency Profile



Slidell, LA

59 Square Miles

91,151 Population

318 Pop. Rank out of 498 UZAs

#### Other UZAs Served

327 Mandeville-Covington, LA, 0 Louisiana Non-UZA

Urbanized Area (UZA) Statistics - 2010 Census

## **Service Area Statistics**

127 Square Miles

181,284 Population

#### **Service Consumption**

70,998 Annual Unlinked Trips (UPT)

### Service Supplied

531,548 Annual Vehicle Revenue Miles (VRM)

34,569 Annual Vehicle Revenue Hours (VRH)

#### **Database Information**

NTDID: 60109

Reporter Type: Reduced Reporter

## **Financial Information**



## **Sources of Capital Funds Expended**



4.5%

Service Effectiveness

## **Modal Characteristics**

#### **Operation Characteristics**

#### Vehicles Operated at Maximum Service

|                 | Uses of  |                |             |           |         |                |                |                |                       |  |  |  |
|-----------------|----------|----------------|-------------|-----------|---------|----------------|----------------|----------------|-----------------------|--|--|--|
|                 | Directly | Purchased      | Operating   | Fare      | Capital | Annual         | Annual Vehicle | Annual Vehicle | Average Fleet Age     |  |  |  |
| Mode            | Operated | Transportation | Expenses    | Revenues  | Funds   | Unlinked Trips | Revenue Mil