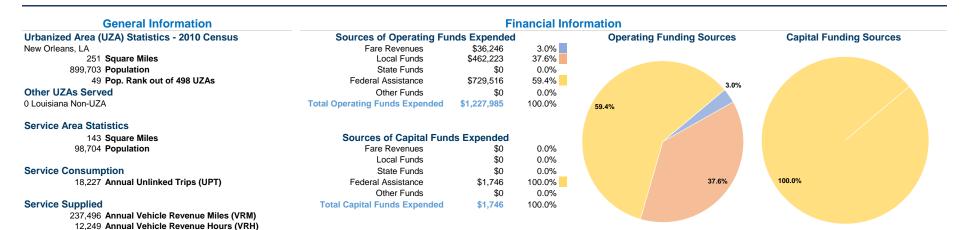

#### **Operation Characteristics Vehicles Operated** at Maximum Service Uses of Directly Purchased Operating Fare Capital Annual Annual Vehicle **Annual Vehicle** Average Fleet Age Operated **Expenses** Revenues **Funds Unlinked Trips** in Yearsa Mode Transportation Revenue Miles Revenue Hours \$1,188,385 \$36,246 \$1,746 18,227 237,496 12,249 **Demand Response** 3 3.6 12.249 \$1,188,385 \$1,746 18.227 237,496 \$36,246 -3 **Performance Measures** Service Efficiency Service Effectiveness Operating Expenses Operating Expenses per Unlinked Trips per **Unlinked Trips per** Operating Expenses per per Unlinked

Mode

Total

Demand Response

Passenger Trip

\$65.20

\$65.20

Vehicle Revenue Mile

0.1

0.1

Vehicle Revenue Hour

1.5

1.5

Vehicle Revenue Hour

\$97.02

\$97.02

Vehicle Revenue Mile

\$5.00

\$5.00