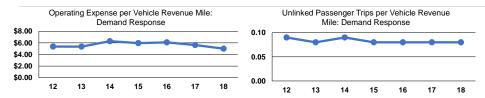

#### **Operation Characteristics Vehicles Operated** at Maximum Service Uses of Directly Purchased Operating Fare Capital Annual Annual Vehicle **Annual Vehicle** Average Fleet Age Operated **Expenses** Revenues **Funds Unlinked Trips** in Yearsa Mode Transportation Revenue Miles Revenue Hours \$1,188,385 \$36,246 \$1,746 18,227 237,496 12,249 **Demand Response** 3 3.6 12.249 \$1,188,385 \$1,746 18.227 237,496 \$36,246 -3 **Performance Measures** Service Efficiency Service Effectiveness Operating Expenses Operating Expenses per Unlinked Trips per **Unlinked Trips per** Operating Expenses per per Unlinked

Mode

Total

Demand Response

Passenger Trip

\$65.20

\$65.20

Vehicle Revenue Mile

0.1

0.1

Vehicle Revenue Hour

1.5

1.5

Vehicle Revenue Hour

\$97.02

\$97.02

Vehicle Revenue Mile

\$5.00

\$5.00