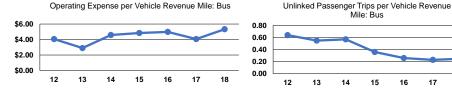

| 16       | -              | \$1,715,362 | \$66,092 | \$0     | 84,306         | 314,384        | 23,777         |                       |

18

17

### **Performance Measures**

## Service Efficiency

| Mode            | Operating Expenses per<br>Vehicle Revenue Mile | Operating Expenses per<br>Vehicle Revenue Hour |
|-----------------|------------------------------------------------|------------------------------------------------|
| Demand Response | \$6.09                                         | \$52.92                                        |
| Bus             | \$5.33                                         | \$78.82                                        |
| Total           | \$5.46                                         | \$72.14                                        |







#### Notes:

<sup>a</sup>Demand Response - Taxi (DT) and non-dedicated fleets do not report fleet age data.