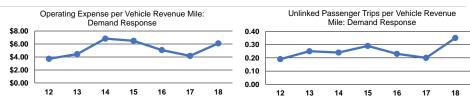

### **Performance Measures**

## Service Efficiency

| Mode            | Operating Expenses per<br>Vehicle Revenue Mile | Operating Expenses per<br>Vehicle Revenue Hour |
|-----------------|------------------------------------------------|------------------------------------------------|
| Demand Response | \$6.09                                         | \$52.92                                        |
| Bus             | \$5.33                                         | \$78.82                                        |
| Total           | \$5.46                                         | \$72.14                                        |