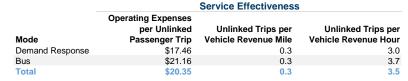

## Service Efficiency

| Mode            | Operating Expenses per<br>Vehicle Revenue Mile | Operating Expenses per<br>Vehicle Revenue Hour |
|-----------------|------------------------------------------------|------------------------------------------------|
| Demand Response | \$6.09                                         | \$52.92                                        |
| Bus             | \$5.33                                         | \$78.82                                        |
| Total           | \$5.46                                         | \$72.14                                        |