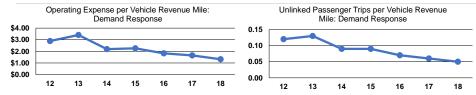

#### **Performance Measures**

|                 | Service Ell            | iciency                |                 |                    | Service Effectiveness |                      |
|-----------------|------------------------|------------------------|-----------------|--------------------|-----------------------|----------------------|
|                 |                        |                        |                 | Operating Expenses |                       |                      |
|                 | Operating Expenses per | Operating Expenses per |                 | per Unlinked       | Unlinked Trips per    | Unlinked Trips per   |
| Mode            | Vehicle Revenue Mile   | Vehicle Revenue Hour   | Mode            | Passenger Trip     | Vehicle Revenue Mile  | Vehicle Revenue Hour |
| Demand Response | \$1.32                 | \$27.01                | Demand Response | \$24.13            | 0.1                   | 1.1                  |
| Total           | \$1.32                 | \$27.01                | Total           | \$24.13            | 0.1                   | 1.1                  |