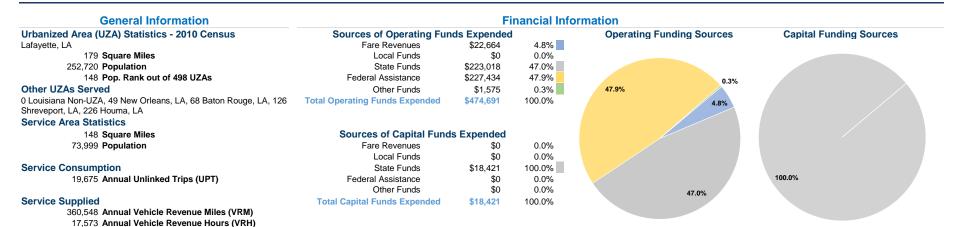

## Operation Characteristics

Vehicles Operated at Maximum Service

Convice Efficiency

|                 | Uses of  |                |           |          |          |                |                |                |                       |  |  |  |
|-----------------|----------|----------------|-----------|----------|----------|----------------|----------------|----------------|-----------------------|--|--|--|
|                 | Directly | Purchased      | Operating | Fare     | Capital  | Annual         | Annual Vehicle | Annual Vehicle | Average Fleet Age     |  |  |  |
| Mode            | Operated | Transportation | Expenses  | Revenues | Funds    | Unlinked Trips | Revenue Miles  | Revenue Hours  | in Years <sup>a</sup> |  |  |  |
| Demand Response | 9        | -              | \$474,691 | \$22,664 | \$18,421 | 19,675         | 360,548        | 17,573         | 5.2                   |  |  |  |
| Total           | 9        | -              | \$474,691 | \$22,664 | \$18,421 | 19,675         | 360,548        | 17,573         |                       |  |  |  |