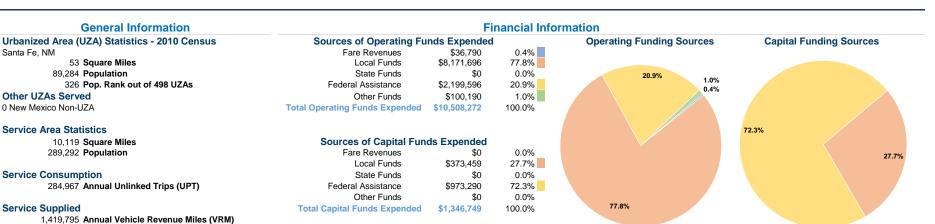

## Vehicles Operated at Maximum Service

| Mode            | Directly<br>Operated | Purchased<br>Transportation | Operating<br>Expenses | Fare<br>Revenues | Uses of<br>Capital<br>Funds | Annual<br>Unlinked Trips | Annual Vehicle<br>Revenue Miles | Annual Vehicle<br>Revenue Hours | Average Fleet Age<br>in Yearsa |
|-----------------|----------------------|-----------------------------|-----------------------|------------------|-----------------------------|--------------------------|---------------------------------|---------------------------------|--------------------------------|
| Demand Response | . 6                  | -                           | \$1,278,857           | \$8,961          | \$1,346,749                 | 14,550                   | 116,460                         | 8,191                           | 3.1                            |
| Bus             | 27                   | -                           | \$9,229,415           | \$27,829         | \$0                         | 270,417                  | 1,303,335                       | 47,198                          | 3.1                            |
| Total           | 33                   | -                           | \$10,508,272          | \$36,790         | \$1,346,749                 | 284,967                  | 1,419,795                       | 55,389                          |                                |