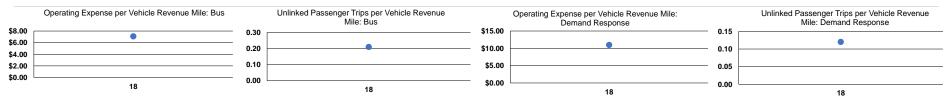

#### Service Efficiency Service Effectiveness **Operating Expenses** per Unlinked Operating Expenses per Operating Expenses per Unlinked Trips per Unlinked Trips per Mode Vehicle Revenue Mile Vehicle Revenue Hour Mode Passenger Trip Vehicle Revenue Mile Vehicle Revenue Hour Demand Response \$10.98 \$156.13 \$87.89 0.1 Demand Response 1.8 \$34.13 0.2 \$7.08 \$195.55 Bus 5.7 Bus \$189.72 \$36.88 Total Total 0.2 5.1