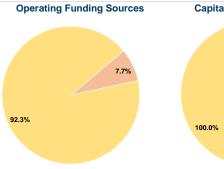

### Sources of Capital Funds Expended

| Fare Revenues                | \$0       | 0.0%   |  |
|------------------------------|-----------|--------|--|
| Local Funds                  | \$0       | 0.0%   |  |
| State Funds                  | \$0       | 0.0%   |  |
| Federal Assistance           | \$100,200 | 100.0% |  |
| Other Funds                  | \$0       | 0.0%   |  |
| Total Capital Funds Expended | \$100,200 | 100.0% |  |
|                              |           |        |  |