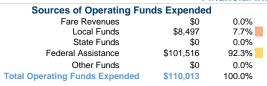

### Sources of Capital Funds Expended

| Fare Revenues                | \$0       | 0.0%   |  |
|------------------------------|-----------|--------|--|
| Local Funds                  | \$0       | 0.0%   |  |
| State Funds                  | \$0       | 0.0%   |  |
| Federal Assistance           | \$100,200 | 100.0% |  |
| Other Funds                  | \$0       | 0.0%   |  |
| Total Capital Funds Expended | \$100,200 | 100.0% |  |
|                              |           |        |  |