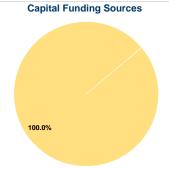

### Sources of Capital Funds Expended

| Fare Revenues                | \$0       | 0.0%   |  |
|------------------------------|-----------|--------|--|
| Local Funds                  | \$0       | 0.0%   |  |
| State Funds                  | \$0       | 0.0%   |  |
| Federal Assistance           | \$100,200 | 100.0% |  |
| Other Funds                  | \$0       | 0.0%   |  |
| Total Capital Funds Expended | \$100,200 | 100.0% |  |
|                              |           |        |  |