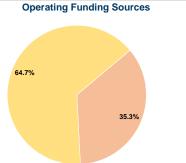

ked Trips (UPT)

# **Service Supplied**

88,323 Annual Vehicle Revenue Miles (VRM) 5,522 Annual Vehicle Revenue Hours (VRH)

### **Database Information**

NTDID: 60620 Reporter Type: Tribal Reporter

### **Financial Information**



## Sources of Capital Funds Expended

| odurces of dapital I unus Experided |          |        |  |  |
|-------------------------------------|----------|--------|--|--|
| Fare Revenues                       | \$0      | 0.0%   |  |  |
| Local Funds                         | \$13,379 | 20.0%  |  |  |
| State Funds                         | \$0      | 0.0%   |  |  |
| Federal Assistance                  | \$53,518 | 80.0%  |  |  |
| Other Funds                         | \$0      | 0.0%   |  |  |
| Total Capital Funds Expended        | \$66,897 | 100.0% |  |  |





# **Modal Characteristics**

# **Operation Characteristics**

### Vehicles Operated at Maximum Service

|                 |          |                |           |          | Uses of  |                |                |                |                       |
|-----------------|----------|----------------|-----------|----------|----------|----------------|----------------|----------------|-----------------------|
|                 | Directly | Purchased      | Operating | Fare     | Capital  | Annual         | Annual Vehicle | Annual Vehicle | Average Fleet Age     |
| Mode            | Operated | Transportation | Expenses  | Revenues | Funds    | Unlinked Trips | Revenue Miles  | Revenue Hours  | in Years <sup>a</sup> |
| Demand Response | 5        | =              | \$181,287 | \$0