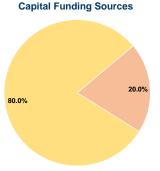

## Sources of Capital Funds Expended

| odurces of dapital I unus Experided |          |        |  |  |
|-------------------------------------|----------|--------|--|--|
| Fare Revenues                       | \$0      | 0.0%   |  |  |
| Local Funds                         | \$13,379 | 20.0%  |  |  |
| State Funds                         | \$0      | 0.0%   |  |  |
| Federal Assistance                  | \$53,518 | 80.0%  |  |  |
| Other Funds                         | \$0      | 0.0%   |  |  |
| Total Capital Funds Expended        | \$66,897 | 100.0% |  |  |