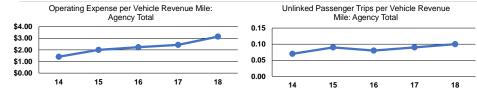

#### **Performance Measures**

# Service Efficiency

| Mode            | Operating Expenses per<br>Vehicle Revenue Mile | Operating Expenses per<br>Vehicle Revenue Hour |
|-----------------|------------------------------------------------|------------------------------------------------|
| Demand Response | \$3.14                                         | \$47.40                                        |
| Bus             | \$3.14                                         | \$56.77                                        |
| Total           | \$3.14                                         | \$50.28                                        |

#### Service Effectiveness

| Operating Expenses<br>per Unlinked<br>Passenger Trip | Unlinked Trips per<br>Vehicle Revenue Mile | Unlinked Trips per<br>Vehicle Revenue Hour                                                                    |  |  |
|------------------------------------------------------|--------------------------------------------|---------------------------------------------------------------------------------------------------------------|--|--|
| . accogcp                                            |                                            |                                                                                                               |  |  |
| \$33.06                                              | 0.1                                        | 1.4                                                                                                           |  |  |
| \$28.71                                              | 0.1                                        | 2.0                                                                                                           |  |  |
|                                                      |                                            |                                                                                                               |  |  |
| \$31.41                                              | 0.1                                        | 1.6                                                                                                           |  |  |
|                                                      | per Unlinked<br>Passenger Trip             | per Unlinked Passenger Trip \$\foatsign 33.06 \$\foatsign 28.71\$ Unlinked Trips per Vehicle Revenue Mile 0.1 |  |  |