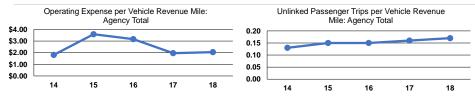

#### Service Efficiency

| Mode            | Operating Expenses per<br>Vehicle Revenue Mile | Operating Expenses per<br>Vehicle Revenue Hour |
|-----------------|------------------------------------------------|------------------------------------------------|
| Demand Response | \$1.97                                         | \$35.91                                        |
| Bus             | \$3.65                                         | \$36.41                                        |
| Total           | \$2.05                                         | \$35.95                                        |

#### Service Effectiveness

|                 | Service Effectiveness                                |                                            |                                            |  |  |  |
|-----------------|------------------------------------------------------|--------------------------------------------|--------------------------------------------|--|--|--|
| Mode            | Operating Expenses<br>per Unlinked<br>Passenger Trip | Unlinked Trips per<br>Vehicle Revenue Mile | Unlinked Trips per<br>Vehicle Revenue Hour |  |  |  |
| Demand Response | \$12.16                                              | 0.2                                        | 3.0                                        |  |  |  |
| Bus             | \$15.51                                              | 0.2                                        | 2.3                                        |  |  |  |
|                 |                                                      |                                            |                                            |  |  |  |
| Total           | \$12.39                                              | 0.2                                        | 2.9                                        |  |  |  |