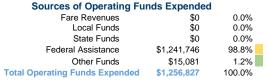

#### **Financial Information**

Fare Revenues 0.0% Local Funds \$0 0.0% State Funds \$0 0.0% Federal Assistance \$69,660 100.0% Other Funds \$0 0.0% **Total Capital Funds Expended** 100.0% \$69,660

**Capital Funding Sources** 