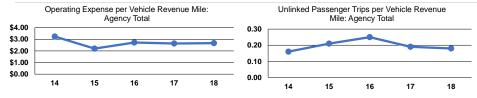

#### **Performance Measures**

|                 | Service Et             | riciency               |                 | Service Effectiveness |                      |                      |  |
|-----------------|------------------------|------------------------|-----------------|-----------------------|----------------------|----------------------|--|
|                 |                        |                        |                 | Operating Expenses    |                      |                      |  |
|                 | Operating Expenses per | Operating Expenses per |                 | per Unlinked          | Unlinked Trips per   | Unlinked Trips per   |  |
| Mode            | Vehicle Revenue Mile   | Vehicle Revenue Hour   | Mode            | Passenger Trip        | Vehicle Revenue Mile | Vehicle Revenue Hour |  |
| Demand Response | \$2.67                 | \$40.20                | Demand Response | \$14.71               | 0.2                  | 2.7                  |  |
| Total           | \$2.67                 | \$40.20                | Total           | \$14.71               | 0.2                  | 2.7                  |  |