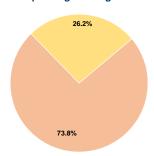

## Sources of Operating Funds Expended

| Fare Revenues                  | \$0       | 0.0%   |
|--------------------------------|-----------|--------|
| Local Funds                    | \$100,512 | 73.8%  |
| State Funds                    | \$0       | 0.0%   |
| Federal Assistance             | \$35,643  | 26.2%  |
| Other Funds                    | \$0       | 0.0%   |
| Total Operating Funds Expended | \$136,155 | 100.0% |